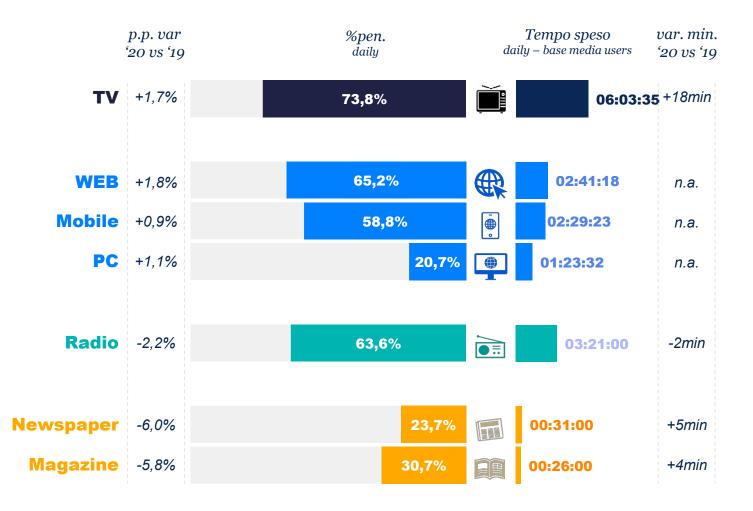

#### THE CONSUMER MEDIA DIET DOMINATED BY SCREENS AND AUDIO

#### Daily time spent with media

The average amount of time each day that internet users aged 16 to 64 spend with different kinds of media and devices

LISTENING TO

\*Notes: television time includes broadcast (linear) television and content delivered via streaming and video-on-demand services. Use of different devices and consumption of different media may occur concurrently

Source: We Are Social «Digital 2022 Global Overview» and «Digital 2022 Italia», January 2022. Data from GlobalWebIndex (Q3 2021). Figures represent the findings of a broad survey of internet users aged 16 to 64