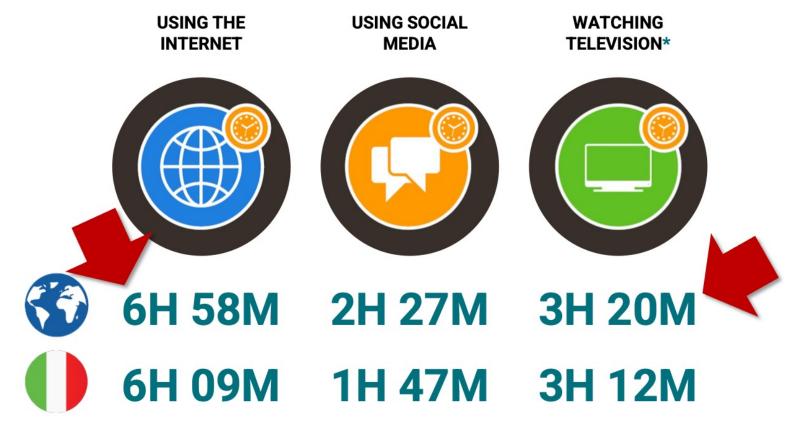

#### Daily time spent with media

The average amount of time each day that internet users aged 16 to 64 spend with different kinds of media and devices

LISTENING TO

\*Notes: television time includes broadcast (linear) television and content delivered via streaming and video-on-demand services. Use of different devices and consumption of different media may occur concurrently

Source: We Are Social «Digital 2022 Global Overview» and «Digital 2022 Italia», January 2022. Data from GlobalWebIndex (Q3 2021). Figures represent the findings of a broad survey of internet users aged 16 to 64