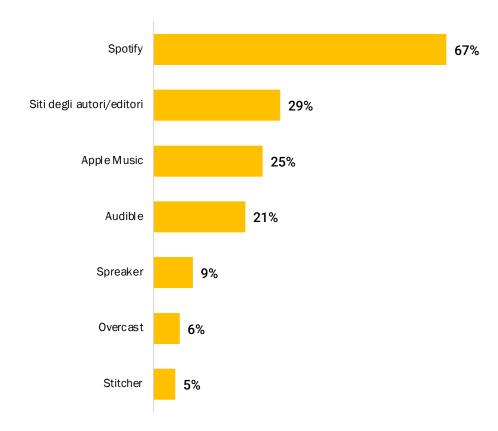

preferred way to listen to audio content

### "What types of audio content do you prefer to listen to?"

%respondents -Adults online 16-64

#### Reach month per website

%pen monthly - Adults 18-74





Source: OMG elaborations on GWI - Adults 16-64, 2021 data and Audiweb Jan-Dec 2021; Target: Adults 18-74; Total Web (Browser + App)



## Spotify is the leader





## 21% of internet users worldwide listen to podcasts





## Podcasts' offer and demand in Italy is growing, due also to its ability to entertain people while they are engaged in other activities, such as domestic activities









Fonte: Elaborazioni OMG su dati Nielsen 2021 - Adulti 18+ internet users and Spotify "The State of Podcasting" Oct-2021



## The preferred platform is Spotify

%pen - Base: Internet users 18-64





## As the digital audio market rises, the adoption of connected audio devices grows. 1 out of 4 internet users owns a Smart Speaker, which is used for different purposes

#### 3 main activities on Smart Speaker

%pen - Base: Smart Speaker owners

**25%** 

of internet users own a **Smart Speaker** (8% in 2019)



Listening to audio content

**85%** music

**82%** radio

**57%** podcast

Not audio **functionalities** 

Requests, settings, actions

83% weather

78% timer/alarm

**35%** connected device

**56%** games

40% purchase

Ask information about

**78%** news

**69%** recipe

66% a product

Fonte: Elaborazioni OMG su dati Osservatori Digital Innovation - Politecnico di Milano 2022, Base: internet users



# Audio advertising and the power of imagination





## **Expressive capab