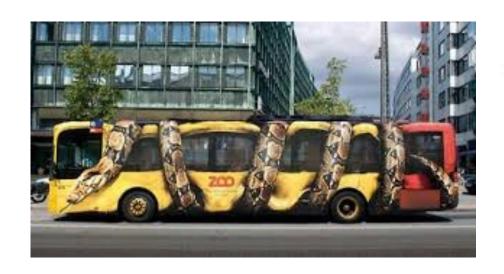

|                        | ]           |            |     |                | 50.423,53            |                         | 20            |           |             |          | 3.029,41      |                |             |            | 23.829,41   |               |             |  |
| TOTALE NET NET                               |                        | ]           |            |     |                |                      | 42.860,00               |               |           |             | 19       | 9.575,00      |                |             |            | 20.255,00   |               |             |  |





#### What is OOH?

For **Out of Home** we mean everything that's out of our house: **billboards**, but also **video**, **ambient advertising**, etc.







# After TV, billboards attract the maximum attention of the public, especially the ones on the go. Most of the people living in large cities are often moving



%pen - quite/a lot

23%

17% 17%

15%

TV Billboards Radio Newspaper Internet /magazine

42%

of people pay attention to touchpoints video while being on the move



29%

Underground

screens

0 0

十

9%

19%

TV/monitor Screens in on the bus the airport

73%

People living in cities with more than 500.000 inhabitants who are on the move everyday



Fonte: Elaborazioni OMG su dati TSSP 2023/B (Apr 2022-Mar 2023)



### Those who are often on the move have an high qualitative profile..



25%

Graduated

IDX vs pop. **171** 



91%

Have a smartphone

IDX vs pop. **108** 



**78%** 

Surf the internet several times everyday