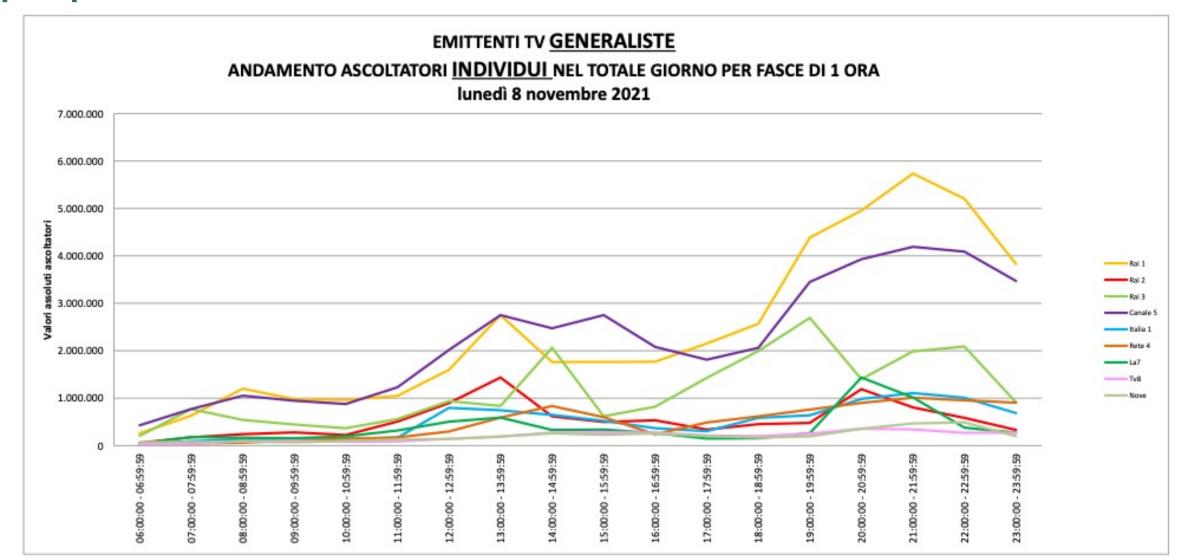

# Linear TV attracts less and less the younger age groups, who devote most of their time to online videos

#### Time spent daily on video content

%share