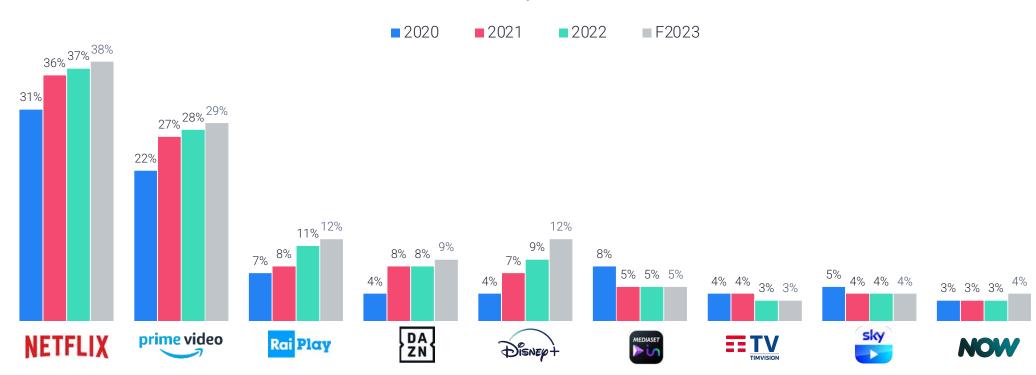

# Linear TV attracts less and less the younger age groups, who devote most of their time to online videos

#### Time spent daily on video content

%share