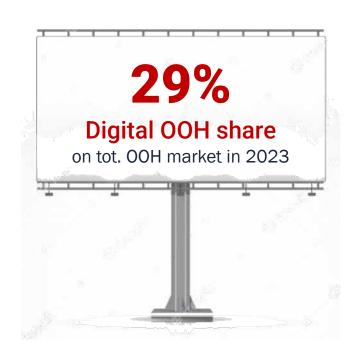

ement

%rispondents





# major categories of outdoor advertising



## Outdoor advertising

- 1. Posters (30-sheet posters and 8-sheet posters)
  - Could be also illuminated.
  - They are excellent for market coverage, name recognition, and message or product reinforcement
  - In Italy you can plan them for **14 consecutive days** (there is a specific calendar)





#### Billboards

- 2. Billboards may be rotaries, permanent bulletins, or spectaculars.
  - They are one of the **largest outdoor format** with a standard size in U.S. of 14 feet high by 48 feet wide.
  - Usually illuminated, they are most often seen on freeways

- They present excellent visibility and could be extremely

impactful





# 3. Digital Out Of Home





#### Significant growth in 2023 for digital OOH inventory.



#### **DOOH solutions**







# Digital OOH could be spectacular with 3D Technology









#### 4. Street Furniture

Street furniture encompass benches, shelters, ect. to engage clients physically (branded spaces)











## 5. Transit

Bus, train, transit, railway station and airport advertising reaches commuters as they wait or ride.











#### 6. Wraps

There are also **taxi and bus wraps**, wrapped cars, **inside** of buses and trains or **building wraps** 

The number of creative idea using outdoor is amazing...











# 7. Ambient







To get the message out about a McDonald's free coffee promotion, a common streetlight was transformed into a giant carafe pouring a cup of coffee.



## 8 Stickering

Stickers of any size and shape, applied on common objects or surfa