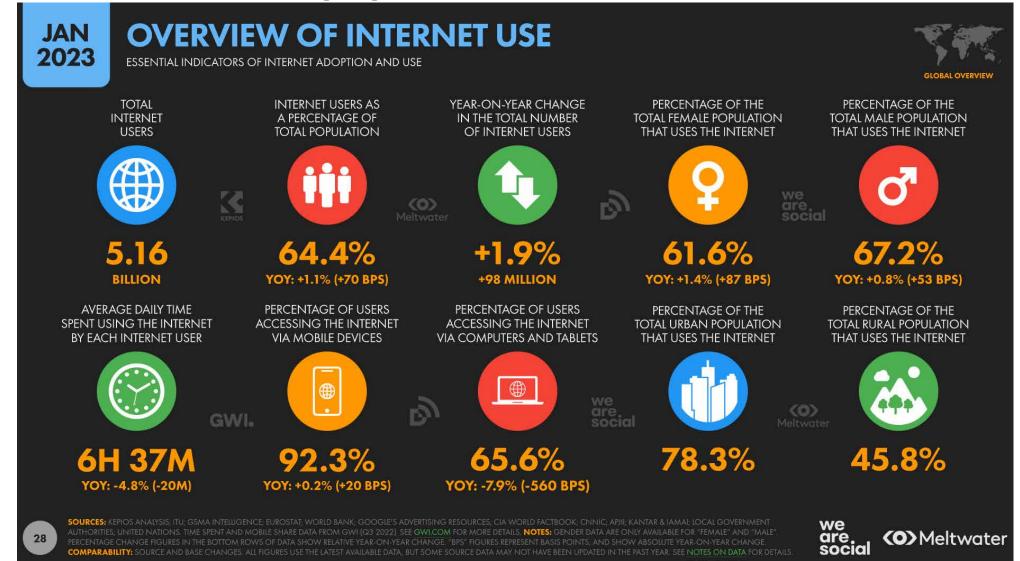

How do you explain this media investments mix?











#### THE CONSUMER MEDIA DIET DOMINATED BY SCREENS AND AUDIO





#### Daily time spent with media

The average amount of time each day that internet users aged 16 to 64 spend with different kinds of media and devices

LISTENING TO



\*Notes: television time includes broadcast (linear) television and content delivered via streaming and video-on-demand services. Use of different devices and consumption of different media may occur concurrently

Source: We Are Social «Digital 2022 Global Overview» and «Digital 2022 Italia», January 2022. Data from GlobalWebIndex (Q3 2021). Figures represent the findings of a broad survey of internet users aged 16 to 64

# The internet revolution



## 64.4% of the world population uses internet





### Higer reach in Northern Europe and Nord America





## Google, Youtube and Facebook are the most visited websites

JAN 2023

#### **TOP WEBSITES: SEMRUSH RANKING**

SEMRUSH'S RANKING OF THE MOST VISITED WEBSITES, BASED ON WEBSITE TRAFFIC BETWEEN 01 SEPTEMBER AND 30 NOVEMBER 2022



| #  | WEBSITE       | TOTAL<br>VISITS<br>(MONTHLY AVE.) | UNIQUE<br>VISITORS<br>(MONTHLY AVE.) | AVERAGE<br>TIME<br>PER VISIT | AVERAGE<br>PAGES<br>PER VISIT |
|----|---------------|-----------------------------------|--------------------------------------|------------------------------|-------------------------------|
| 01 | GOOGLE.COM    | 88.4 B                            | 8.13 B                               | 21M 51S                      | 3.6                           |
| 02 | YOUTUBE.COM   | 74