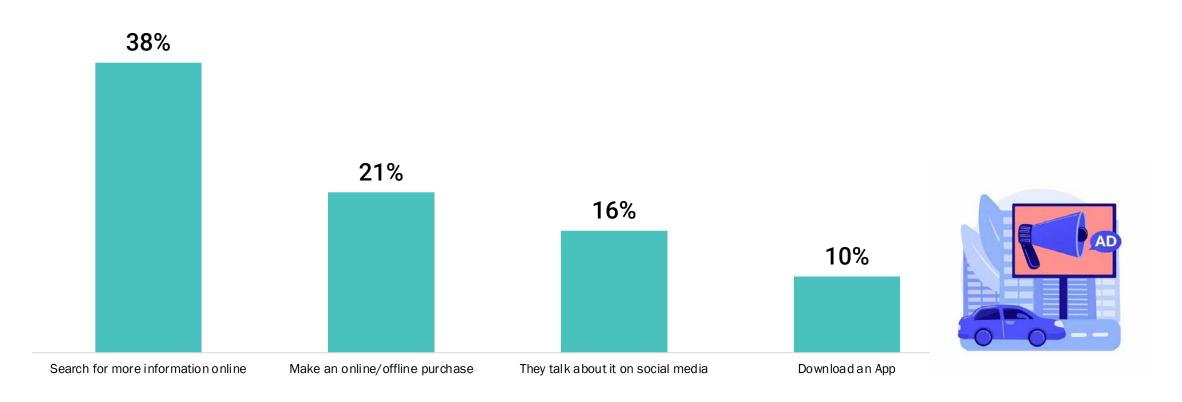

ile being on the move



29%

Underground

screens

0 0

十

9%

19%

TV/monitor Screens in on the bus the airport

73%

People living in cities with more than 500.000 inhabitants who are on the move everyday



Fonte: Elaborazioni OMG su dati TSSP 2023/B (Apr 2022-Mar 2023)



### Those who are often on the move have an high qualitative profile..



25%

Graduated

IDX vs pop. **171** 



91%

Have a smartphone

IDX vs pop. **108** 



**78%** 

Surf the internet several times everyday

IDX vs pop. 118



23%

In the last 7 days used the mobile to read a Qr code

IDX vs pop. 131



Fonte: Elaborazione OMG su dati TSSP 2023/B (Apr 2022-Mar 2023)



# .. and they tend to have a reaction after seeing a billboard advertising

#### Activities after viewing a poster advertisement

%rispondents





# major categories of outdoor advertising



## Outdoor advertising

- 1. Posters (30-sheet posters and 8-sheet posters)
  - Could be also illuminated.
  - They are excellent for market coverage, name recognition, and message or product reinforcement
  - In Italy you can plan them for **14 consecutive days** (there is a specific calendar)





#### Billboards

- 2. Billboards may be rotaries, permanent bulletins, or spectaculars.
  - They are one of the **largest outdoor format** with a standard size in U.S. of 14 feet high by 48 feet wide.
  - Usually illuminated, they are most often seen on freeways

- They present excellent visibility and could be extremely

impactful





# 3. Digital Out Of Home





#### Significant growth in 2023 for digital OOH inventory.



#### **DOOH solutio