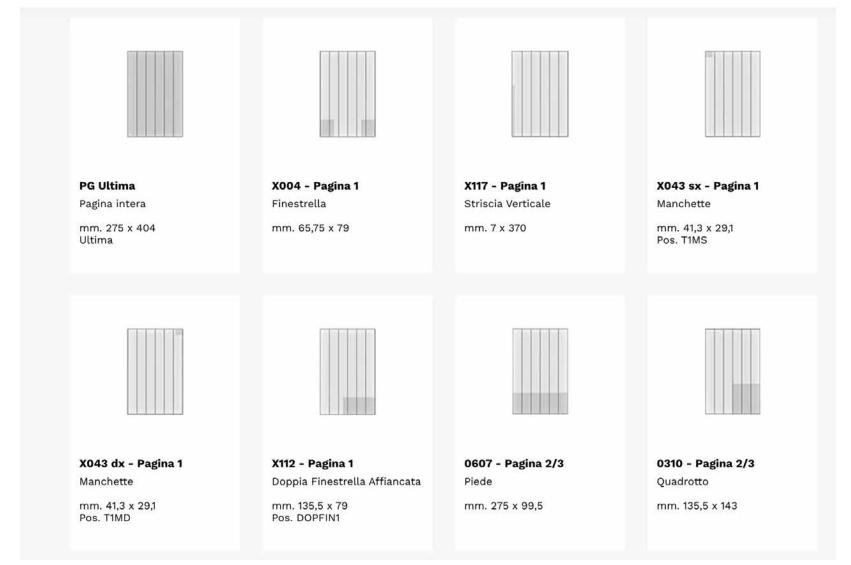

|      | 2021 | 10             | DMS           | 4           | 124.400                        | 50.503                                             | 31                                 | 1.006  | 225       | 51.765  |



### **Audipress survey**

- Audipress provides readership data and information on readers for major newspapers and magazines in Italy.
- Every year about 40,000 personal interviews are conducted on a sample of the Italian adult population (14 years and over) + a single source panel from of 16,000 people.
- Data is published three times a year: in February, May and September.

#### group"L

#### PRINT: THE STRUCTURE OF THE OFFER IN ITALY





## Let's look for CairoRCS Media to see the options for Corriere della Sera





### We can check the different formats available





### Advertising formats on the press

## Press formats are very flexible, especially in newspapers On magazines we usually buy pages, double pages or half pages.



mm 135,5x201

mm 182x201

Junior page

Mezza pag. oriz.

mm 275x404

mm 275x64





### Press price lists examples



#### QUOTIDIANI E SUPPLEMENTI FORMATO QUOTIDIANO

| ta             | Formato         | Costo indicativo |
|----------------|-----------------|------------------|
|                | pagina intera   | 20.000 €         |
| La Repubblica  | 1/2 pagina o jp | 14.000 €         |
|                | quarto o piede  | 8.000 €          |
|                | pagina intera   | 15.000 €         |
| La Stampa      | 1/2 pagina o jp | 10.000 €         |
|                | quarto o piede  | 6.000 €          |
| Affari&Finanz