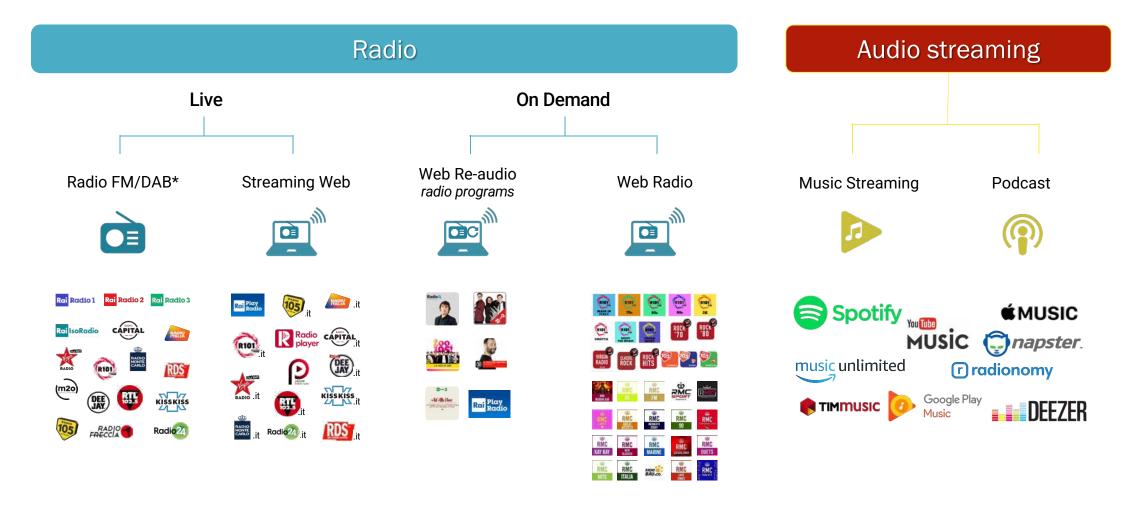

#### **VIDEO**

Linear TV
Video streaming
Digital Out Of Home (DOOH)
Cinema

...

#### **AUDIO**

Radio
Web radio
Music streaming
Podcast

. . .

#### **TEXT**

Offline and online Press:

Newspaper

Newsmagazine

Traditional OOH

Display advertising

Search advertising

. . .