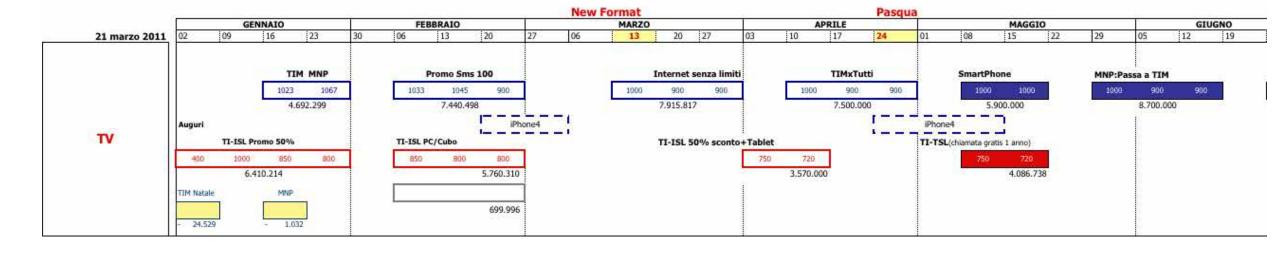

# How to plan advertising on TV

## Knowing each media

To effectively planning media we have to know:

- 1. Potential reach and frequency on our target audience
- 2. How audence is measured, and if these surveys are reliable
- 3. Expressive capability
- 4. Technical Constrains
- 5. Cost (and who sell the media vehicles dealers)

## Knowing each media

To effectively planning media we have to know:

- 1. Potential reach of (and frequency on) our target audience
- 2. How audence is measured, and if these surveys are reliable
- 3. Expressive capability
- 4. Technical Constrains
- 5. Cost (and who sell the media vehicles dealers)