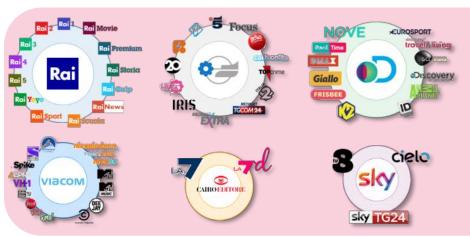

# The technological evolution of TV involves a fragmented landscape, constantly expanding content and platforms

**FREE** 

# Thanks to internet connection, the TV content can live in a linear or on demand on various devices connected to the internet

each single extension of traditional television that adds editorial and/ or advertising content making them available in different ways from linear broadcasting