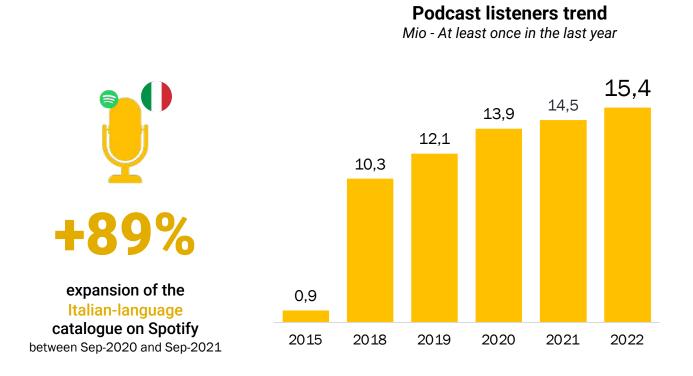

isteners per device

Ascoltatori nel giorno medio (.000) - %var y.o.y.





### Radio stations audience in Italy





## The growing demand for personalized content leads self-made playlists to become the preferred way to listen to audio content

### "What types of audio content do you prefer to listen to?"

%respondents -Adults online 16-64

#### Reach month per website

%pen monthly - Adults 18-74





Source: OMG elaborations on GWI - Adults 16-64, 2021 data and Audiweb Jan-Dec 2021; Target: Adults 18-74; Total Web (Browser + App)



## Spotify is the leader





## 21% of internet users worldwide listen to podcasts





## Podcasts' offer and demand in Italy is growing, due also to its ability to entertain people while they are engaged in other activities, such as domestic activities









Fonte: Elaborazioni OMG su dati Nielsen 2021 - Adulti 18+ internet users and Spotify "The State of Podcasting" Oct-2021



## The preferred platform is Spotify

%pen - Base: Internet users 18-64





## As the digital audio market rises, the adoption of connected audio devices grows. 1 out of 4 internet users owns a Smart Speaker, which is used for different purposes

#### 3 main activities on Smart Speaker

%pen - Base: Smart Speaker owners

**25%** 

of internet users own a **Smart Speaker** (8% in 2019)



Listening to audio content

**85%** music

**82%** radio

**57%** podcast

Not audio **functionalities** 

Requests, settings, actions

83% weather

78% timer/alarm

**35%** connected device

**56%** games

40% purchase

Ask information about

**78%** news

**69%** recipe

66%