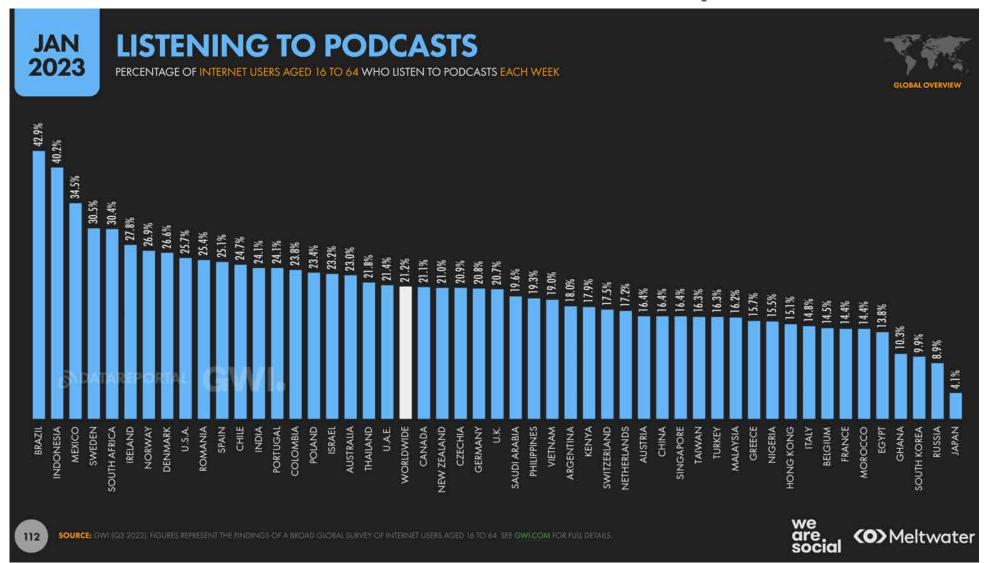

y

#### Radio listeners (average day)

%pen - Adults 14+





### The listening curve is complementary to the TV one





## We mostly listen to radio while driving

#### Listeners per device

Ascoltatori nel giorno medio (.000) - %var y.o.y.





### Radio stations audience in Italy





## The growing demand for personalized content leads self-made playlists to become the preferred way to listen to audio content

### "What types of audio content do you prefer to listen to?"

%respondents -Adults online 16-64

#### Reach month per website

%pen monthly - Adults 18-74





Source: OMG elaborations on GWI - Adults 16-64, 2021 data and Audiweb Jan-Dec 2021; Target: Adults 18-74; Total Web (Browser + App)



## Spotify is the leader





## 21% of internet users worldwide listen to podcasts





## Podcasts' offer and demand in Italy is growing, due also to its ability to entertain people while they are engaged in other activities, such as domestic activities









Fonte: Elaborazioni OMG su dati Nielsen 2021 - Adulti 18+ internet users and Spotify "The State of Podcasting" Oct-2021



## The preferred platform is Spotify

%pen - Base: Internet users 18-64





## As the digital audio market rises, the adoption of connected audio devices grows. 1 out of 4 internet users owns a Smart Speaker, which is used for different purposes

#### 3 main activities on Smart Speaker

%pen - Base: Smart Speaker owners

**25%** 

of internet users own a **Smart Speaker** (8% in 2019)



Listening to audio content

**85%** music

**82%** radio

**57%** podcast

Not audio **functionalities**