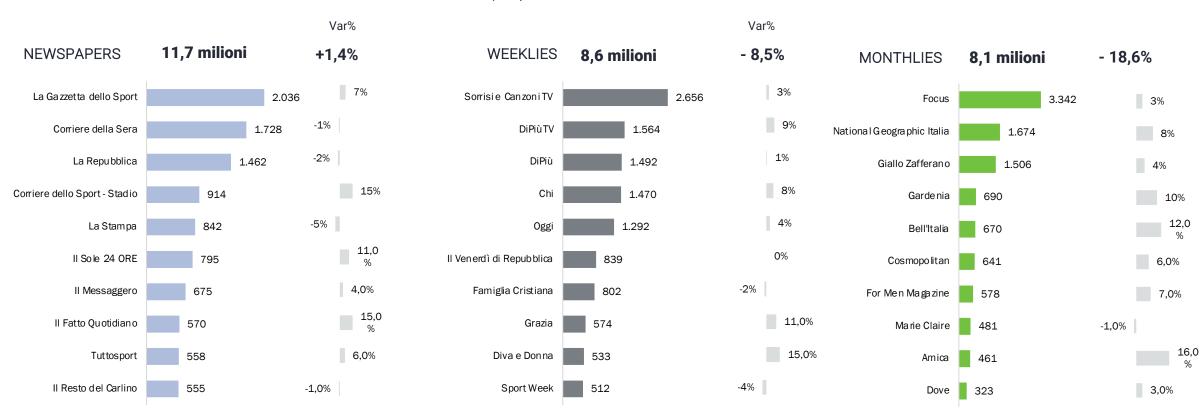

ati piano: 2.342

Fonte: Audiradio 2013

#### **RISULTATI DI COMUNICAZIONE**

Target: Adulti + 14 anni
Entità: 46.229.000

 Grp
 Copertura
 Oth

 1656
 85,1
 19,5

Target: Impresa Semplice Entità: 3.304.000

 Grp
 Copertura
 Oth

 2469
 91,7
 26,9



Text advertising and the power of information





## The entire sector of newspapers and periodical press has been affected for years by a negative trend both in terms of the number of readers and distributed copies





## Online news: websites of paper newspapers are at the top of the list

#### Top online news sites







## Online newspaper readers are more evenly distributed between men and women and tend to be younger





## La Gazzetta dello Sport is the most read newspaper, Sorrisi e Canzoni TV the weekly and Focus the monthly







Fonte: elaborazione OMG su dati Audipress 2023/Il carta e/o replica - Individui 14+; Var% vs edizione Audipress 2022/Il carta e/o replica Lettori nel giorno medio per quotidiani, negli ultimi 7 giorni per settimanali e negli ultimi 30 giorni per mensili

Var%



## Why should we plan advertising on the press?

- Newspapers are the media of stakeholders. The so called "top 10%" read newspapers.
- 2. They are targeted. Newspapers have a specific geographical coverage, magazines target almost every conceivable consumer or business market/audience from music or auto or wine enthusiasts...
- 3. It is possible to explain products or service in detail



Newspapers are read by the ruling class (C-level managers,

politicians, etc.)







## But the main reason for planning the press is that it