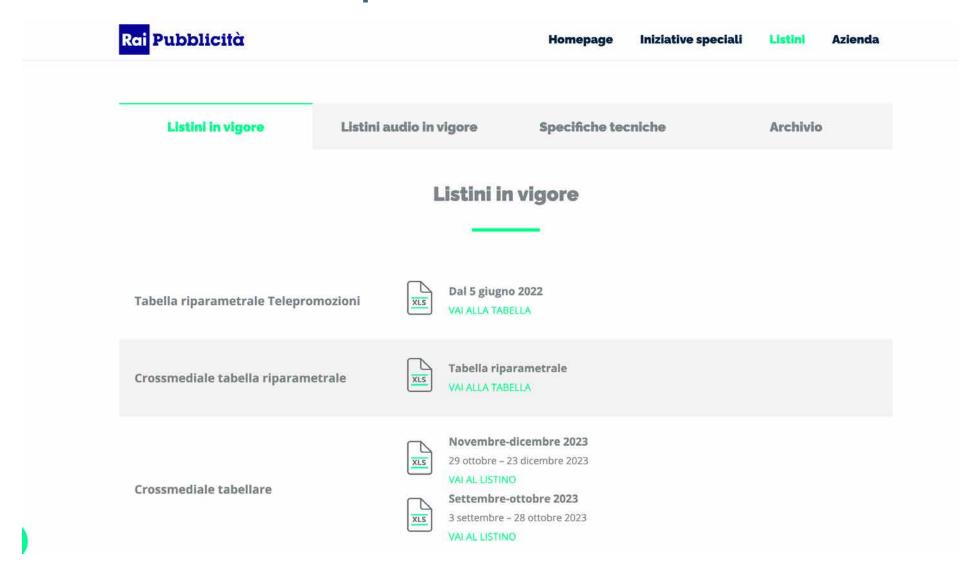

o (per la segnalazione dei componenti in visione)

Il nuovo sistema si distingue dai precedenti, oltre per la tecnologia di rilevazione utilizzata, per essere un meter "chiamante" e non chiamato. Questa soluzione ha notevoli vantaggi, primo fra tutti quello di non causare alcun disturbo alla famiglia, in caso di guasto all'apparecchiatura di trasmissione.

Le informazioni raccolte dopo un processo di digitalizzazione e compressione, vengono trasmesse alla sede centrale ogni notte tra le 2 e le 5 del mattino (polling), ove vengono elaborate per essere diffuse alle 10 del mattino successivo.





## We can estimate the audience during the advertising breaks



42



#### THE STRUCTURE OF LINEAR TV OFFER IN ITALY





## RAI pubblicità





### You can download the price lists (Excel files)





## ...And look for price-list (for a 30" commercial) and audience estimate

| Tv I                | Linear - Listino TA       | BELLARE             |                                               |                   |               |         |              |         |        |            |            |            |            |            |            |            |            |            |            |            |            |            |            |
|---------------------|---------------------------|---------------------|-----------------------------------------------|-------------------|---------------|---------|--------------|---------|--------|------------|------------|------------|------------|------------|------------|------------|------------|------------|------------|-----