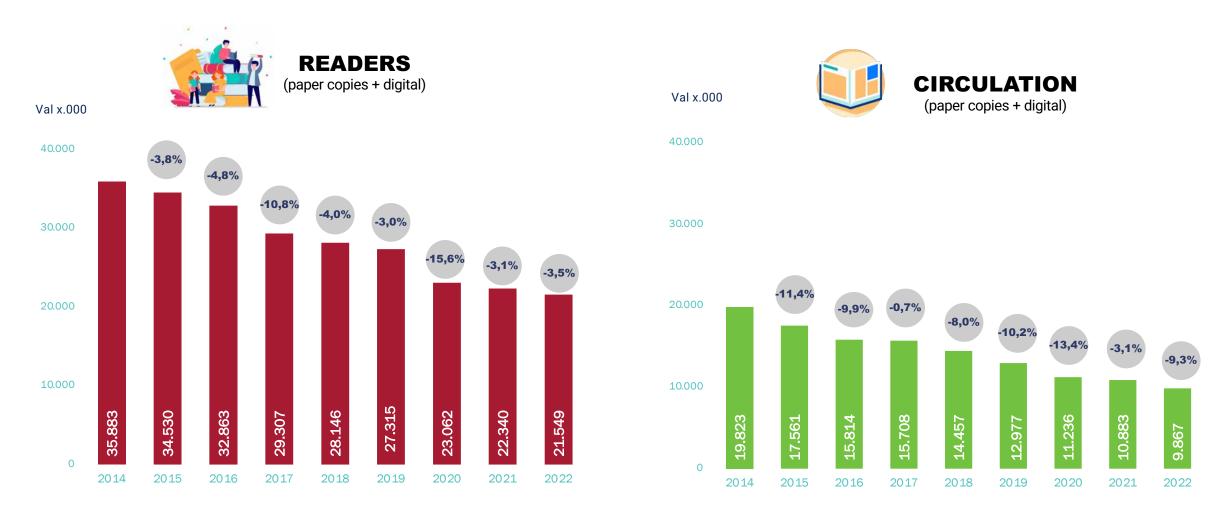

2115 | 2115 | 2115 | 2115 |     |     | 2115 | 2115 | 2115 | 2115 | 2115 |     |     |



### Example of communication results

#### **TELECOM BUSINESS NUVOLA STORE**

Economico Radio Commerciali + Sipra

Formato tabellare: 30" + 15"

Periodo: 16-29 novembre - 7 novembre - 20 dicembre 2014

#### **DATI GENERALI**

Totale comunicati piano: 2.342

Fonte: Audiradio 2013

#### **RISULTATI DI COMUNICAZIONE**

Target: Adulti + 14 anni
Entità: 46.229.000

 Grp
 Copertura
 Oth

 1656
 85,1
 19,5

Target: Impresa Semplice Entità: 3.304.000

 Grp
 Copertura
 Oth

 2469
 91,7
 26,9



Text advertising and the power of information





## The entire sector of newspapers and periodical press has been affected for years by a negative trend both in terms of the number of readers and distributed copies





## Online news: websites of paper newspapers are at the top of the list

#### Top online news sites







## Online newspaper readers are more evenly distributed between men and women and tend to be younger





## La Gazzetta dello Sport is the most read newspaper, Sorrisi e Canzoni TV the weekly and Focus the monthly







Fonte: elaborazione OMG su dati Audipress 2023/Il carta e/o replica - Individui 14+; Var% vs edizione Audipress 2022/Il carta e/o replica Lettori nel giorno medio per quotidiani, negli ultimi 7 giorni per settimanali e negli ultimi 30 giorni per mensili

Var%



## Why should we plan advertising on the press?

- Newspapers are the media of stakeholders. The so called "top 10%" read newspapers.
- 2. They are targeted. Newspapers have a specific geographical covera