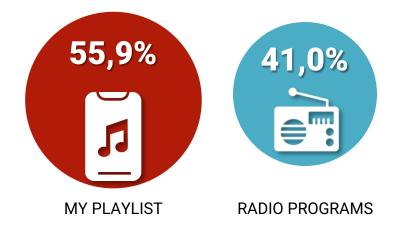

dio transmission in which analogue audio is converted to a digital signal and transmitted over a channel assigned in the frequency range AM or (more usually) FM



## Radio reaches almost 65% of the adult population every day

#### Radio listeners (average day)

%pen - Adults 14+





### The listening curve is complementary to the TV one





## We mostly listen to radio while driving

#### Listeners per device

Ascoltatori nel giorno medio (.000) - %var y.o.y.





### Radio stations audience in Italy





## The growing demand for personalized content leads self-made playlists to become the preferred way to listen to audio content

### "What types of audio content do you prefer to listen to?"

%respondents -Adults online 16-64

#### Reach month per website

%pen monthly - Adults 18-74





Source: OMG elaborations on GWI - Adults 16-64, 2021 data and Audiweb Jan-Dec 2021; Target: Adults 18-74; Total Web (Browser + App)



## Spotify is the leader





## 21% of internet users worldwide listen to podcasts





## Podcasts' offer and demand in Italy is growing, due also to its ability to entertain people while they are engaged in other activities, such as domestic activities









Fonte: Elaborazioni OMG su dati Nielsen 2021 - Adulti 18+ internet users and Spotify "The State of Podcasting" Oct-2021



## The preferred platform is Spotify

%pen - Base: Internet users 18-64





## As the digital audio market rises, the adoption of connected audio devices grows. 1 out of 4 internet users owns a Smart Speaker, which is used for different purposes

#### 3 main activities on