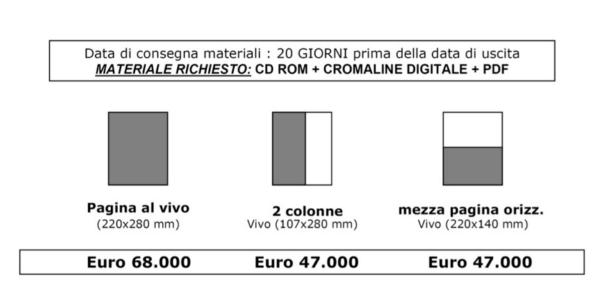

- Audipress provides readership data and information on readers for major newspapers and magazines in Italy.
- Every year about 40,000 personal interviews are conducted on a sample of the Italian adult population (14 years and over) + a single source panel from of 16,000 people.
- Data is published three times a year: in February, May and September.

#### group"L

#### PRINT: THE STRUCTURE OF THE OFFER IN ITALY





## Let's look for CairoRCS Media to see the options for Corriere della Sera





### We can check the different formats available





### Advertising formats on the press

## Press formats are very flexible, especially in newspapers On magazines we usually buy pages, double pages or half pages.



mm 135,5x201

mm 182x201

Junior page

Mezza pag. oriz.

mm 275x404

mm 275x64





### Press price lists examples



#### QUOTIDIANI E SUPPLEMENTI FORMATO QUOTIDIANO

| ta             | Formato         | Costo indicativo |
|----------------|-----------------|------------------|
|                | pagina intera   | 20.000 €         |
| La Repubblica  | 1/2 pagina o jp | 14.000 €         |
|                | quarto o piede  | 8.000 €          |
|                | pagina intera   | 15.000 €         |
| La Stampa      | 1/2 pagina o jp | 10.000 €         |
|                | quarto o piede  | 6.000 €          |
| Affari&Finanza | pagina intera   | 15.000 €         |
|                | 1/2 pagina o jp | 10.000 €         |
|                | guarto o piede  | 6.000 €          |
|                | pagina intera   | 12.000 €         |
| Moda&Beauty    | doppia pagina   | 21.