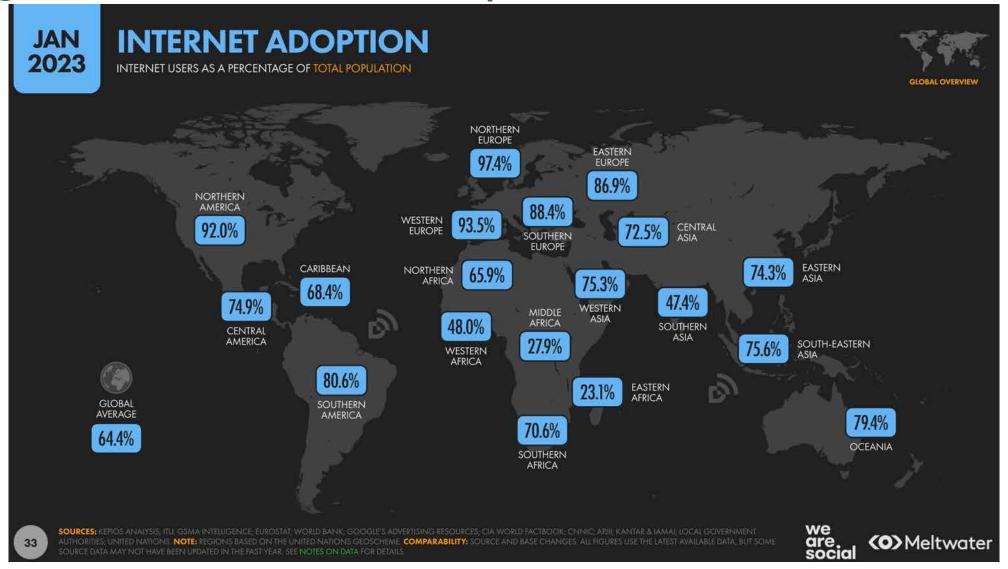

## 64.4% of the world population uses internet

### Higer reach in Northern Europe and Nord America