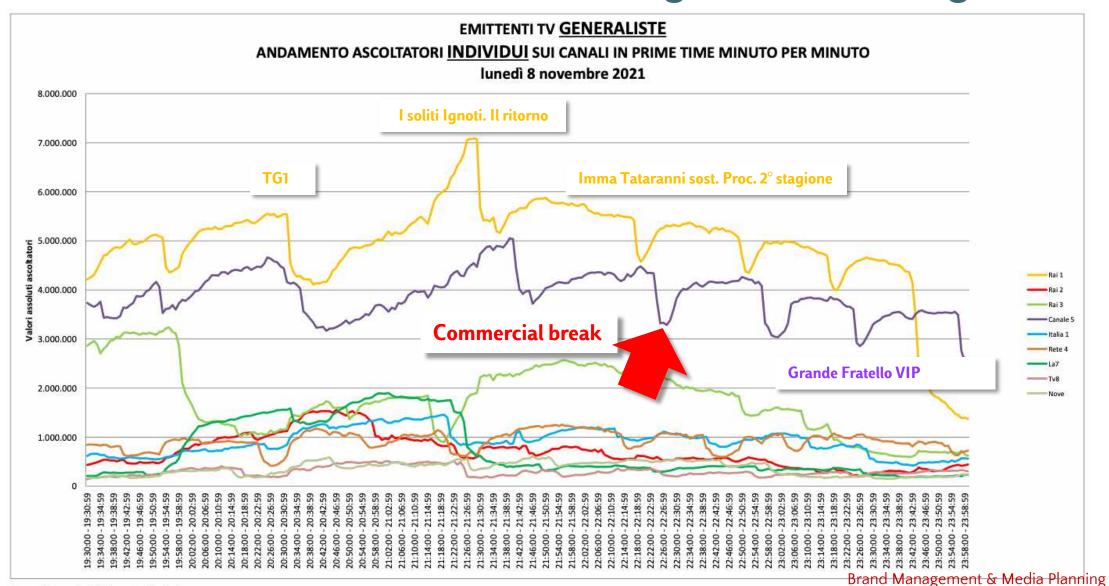

box (o unità chiamante)
- Il Meter (l'unità preposta alla raccolta delle informazioni di viewing, people, onoff, ecc)
- · Il Telecomando (per la segnalazione dei componenti in visione)

Il nuovo sistema si distingue dai precedenti, oltre per la tecnologia di rilevazione utilizzata, per essere un meter "chiamante" e non chiamato. Questa soluzione ha notevoli vantaggi, primo fra tutti quello di non causare alcun disturbo alla famiglia, in caso di guasto all'apparecchiatura di trasmissione.

Le informazioni raccolte dopo un processo di digitalizzazione e compressione, vengono trasmesse alla sede centrale ogni notte tra le 2 e le 5 del mattino (polling), ove vengono elaborate per essere diffuse alle 10 del mattino successivo.





## We can estimate the audience during the advertising breaks



42



#### THE STRUCTURE OF LINEAR TV OFFER IN ITALY





## RAI pubblicità





### You can download the price lists (Excel files)





## ...And look for price-list (for a 30" commercial) and audience estimate

| Tv I                | Linear - Listino TA       | BELLARE             |                                               |                   |               |         |              |         |        |            |            |            |            |            |            |            |            |            |            |            |            |            |            |
|---------------------|---------------------------|---------------------|-----------------------------------------------|-------------------|---------------|---------|--------------|---------|--------|