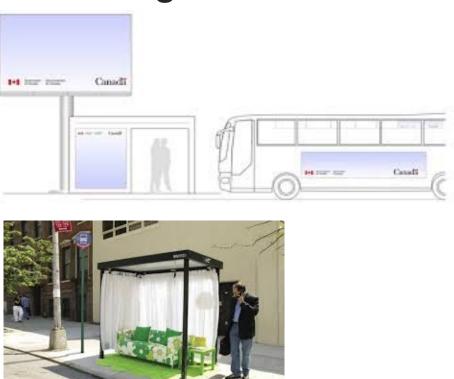

|                        | ]           |            |     |                | 50.423,53            |                         | 20            |           |             |          | 3.029,41      |                |             |            | 23.829,41   |               |             |  |
| TOTALE NET NET                               |                        | ]           |            |     |                |                      | 42.860,00               |               |           |             | 19       | 9.575,00      |                |             |            | 20.255,00   |               |             |  |





#### What is OOH?

For **Out of Home** we mean everything that's out of our house: **billboards**, but also **video**, **ambient advertising**, etc.







# After TV, billboards attract the maximum attention of the public, especially the ones on the go. Most of the people living in large cities are often moving



%pen - quite/a lot

23%

17% 17%

15%

TV Billboards Radio Newspaper Internet /magazine

42%

of people pay attention to touchpoints video while being on the move



29%

Underground

screens

0 0

十

9%

19%

TV/monitor Screens in on the bus the airport

73%

People living in cities with more than 500.000 inhabitants who are on the move everyday



Fonte: Elaborazioni OMG su dati TSSP 2023/B (Apr 2022-Mar 2023)



### Those who are often on the move have an high qualitative profile..



25%

Graduated

IDX vs pop. **171** 



91%

Have a smartphone

IDX vs pop. **108** 



**78%** 

Surf the internet several times everyday

ID