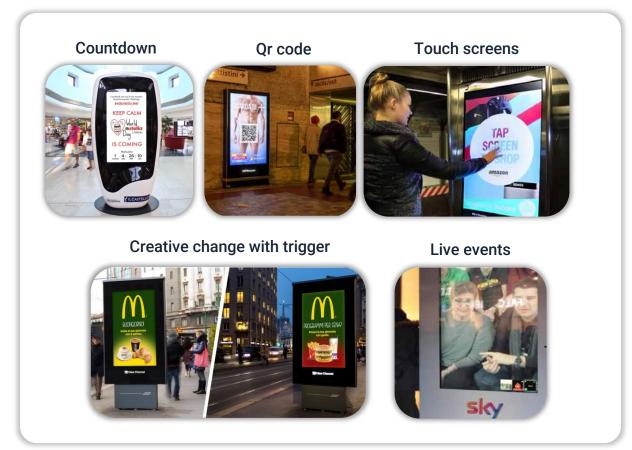

major categories of outdoor advertising



## Outdoor advertising

- 1. Posters (30-sheet posters and 8-sheet posters)
  - Could be also illuminated.
  - They are excellent for market coverage, name recognition, and message or product reinforcement
  - In Italy you can plan them for **14 consecutive days** (there is a specific calendar)





#### Billboards

- 2. Billboards may be rotaries, permanent bulletins, or spectaculars.
  - They are one of the **largest outdoor format** with a standard size in U.S. of 14 feet high by 48 feet wide.
  - Usually illuminated, they are most often seen on freeways

- They present excellent visibility and could be extremely

impactful





# 3. Digital Out Of Home





#### Significant growth in 2023 for digital OOH inventory.



#### **DOOH solutions**







# Digital OOH could be spectacular with 3D Technology









#### 4. Street Furniture

Street furniture encompass benches, shelters, ect. to engage clients physically (branded spaces)











## 5. Transit

Bus, train, transit, railway station and airport advertising reaches commuters as they wait or ride.











#### 6. Wraps

There are also **taxi and bus wraps**, wrapped cars, **inside** of buses and trains or **building wraps** 

The number of creative idea using outdoor is amazing...











# 7. Ambient







To get the message out about a McDonald's free coffee promotion, a common streetlight was transformed into a giant carafe pouring a cup of coffee.



## 8 Stickering

Stickers of any size and shape, applied on common objects or surfaces











# Out Of Hom