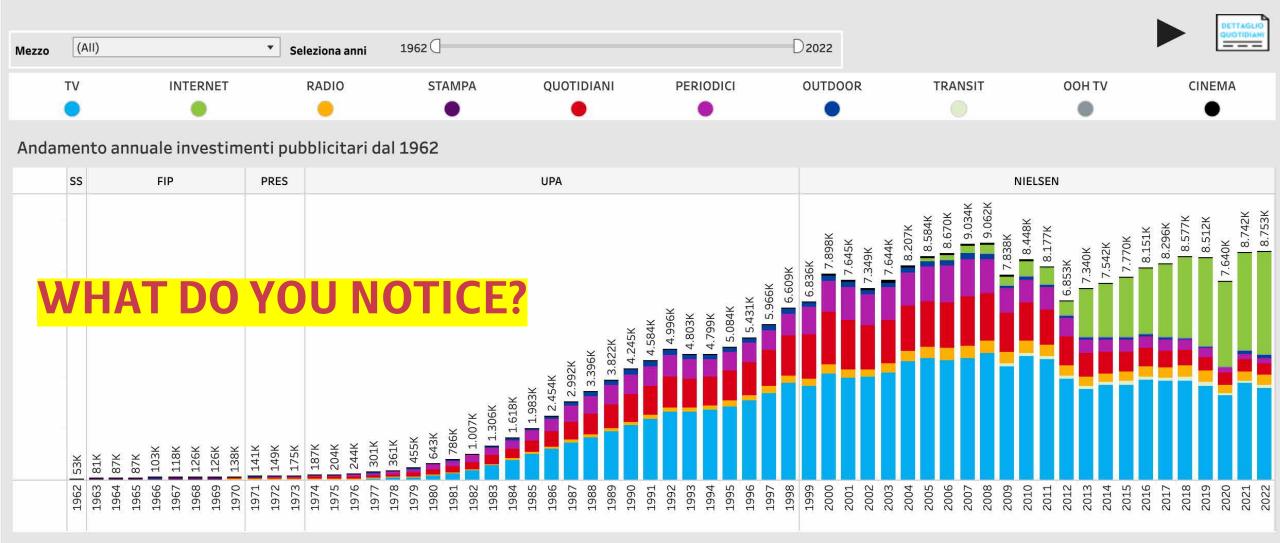

# Media investments in Italy

## Trend in advertising expenditures in Italy

# 2022 was the first year in Italy in which the share of digital investments exceeded television ones

How do you explain this media investments mix?