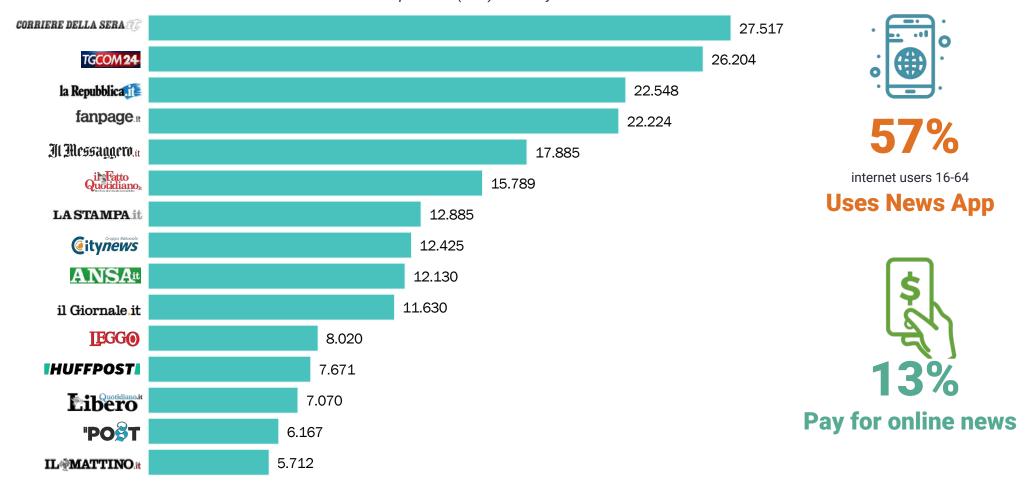

#### **TOP WEBSITES: SEMRUSH RANKING**

SEMRUSH'S RANKING OF THE MOST VISITED WEBSITES, BASED ON WEBSITE TRAFFIC BETWEEN 01 SEPTEMBER AND 30 NOVEMBER 2022

| #  | WEBSITE       | TOTAL<br>VISITS<br>(MONTHLY AVE.) | UNIQUE<br>VISITORS<br>(MONTHLY AVE.) | AVERAGE<br>TIME<br>PER VISIT | AVERAGE<br>PAGES<br>PER VISIT |
|----|---------------|-----------------------------------|--------------------------------------|------------------------------|-------------------------------|
| 01 | GOOGLE.COM    | 88.4 B                            | 8.13 B                               | 21M 51S                      | 3.6                           |
| 02 | YOUTUBE.COM   | 74.8 B                            | 5.85 B                               | 36M 04S                      | 6.1                           |
| 03 | FACEBOOK.COM  | 10.7 B                            | 2.48 B                               | 22M 43S                      | 3.0                           |
| 04 | PORNHUB.COM   | 10.2 B                            | 2.14 B                               | 10M 35S                      | 6.9                           |
| 05 | XVIDEOS.COM   | 8.77 B                            | 1. <i>7</i> 9 B                      | 12M 10S                      | 7.3                           |
| 06 | TWITTER.COM   | 8.18 B                            | 2.10 B                               | 21M 55S                      | 1.8                           |
| 07 | WIKIPEDIA.ORG | 6.67 B                            | 1.97 B                               | 11M 09S                      | 2.1                           |
| 08 | reddit.com    | 4.82 B                            | 1.25 B                               | 17M 53S                      | 3.0                           |
| 09 | INSTAGRAM.COM | 4.46 B                            | 1.57 B                               | 17M 27S                      | 2.2                           |
| 10 | XNXX.COM      | 3.74 B                            | 991 M                                | 10M 55S                      | 7.0                           |
|    |               |                                   |                                      |                              |                               |

| #          | WEBSITE       | TOTAL<br>VISITS<br>(MONTHLY AVE.) | UNIQUE<br>VISITORS<br>(MONTHLY AVE.) | AVERAGE<br>TIME<br>PER VISIT | AVERAGE<br>PAGES<br>PER VISIT |
|------------|---------------|-----------------------------------|--------------------------------------|------------------------------|-------------------------------|
| 11         | YAHOO.COM     | 3.34 B                            | 614 M                                | 17M 36S                      | 3.2                           |
| 12         | SPANKBANG.COM | 3.02 B                            | 743 M                                | 13M 25S                      | 7.7                           |
| 13         | AMAZON.COM    |                                   | 898 M                                | 13M 01S                      | 5.8                           |
| 14         | FANDOM.COM    | 2.65 B                            | 803 M                                | 13M 16S                      | 3.1                           |
| 15         | XHAMSTER.COM  | 2.62 B                            | 756 M                                | 14M 06S                      | 6.1                           |
| 16         | yandex.ru     | 2.59 B                            | 314 M                                | 17M 22S                      | 2.6                           |
| 1 <i>7</i> | WEATHER.COM   | 2.54 B                            | 1.14 B                               | 7M 56S                       | 1.5                           |
| 18         | TIKTOK,COM    | 2.18 B                            | 995 M                                | 9M 37S                       | 2.0                           |
| 19         | YAHOO.CO.JP   | 1.95 B                            | 208 M                                | 21M 53S                      | 5.4                           |
| 20         | LIVEDOOR.JP   | 1.70 B                            | 107 M                                | 19M 10S                      | 5.0                           |

SOURCE: SEMRUSH, FIGURES REPRESENT TRAFFIC VALUES FOR THE PERIOD BETWEEN 01 SEPTEMBER AND 30 NOVEMBER 2022. NOTE: VALUES IN THE "UNIQUE VISITORS" COLUMN REPRESENT THE NUMBER OF DISTINCT "IDENTITIES" ACCESSING EACH SITE, BUT MAY NOT REPRESENT UNIQUE INDIVIDUALS, AS SOME PEOPLE MAY USE MULTIPLE DEVICES OR BROWSERS, FIGURES ENDING IN "B" REPRESENT BILLIONS, FIGURES ENDING IN "M" REPRESENT MILLIONS, TIME SHOWN IN MINUTES AND SECONDS. ADVISORY: SOME WEBSITES FEATURED IN THIS RANKING MAY CONTAIN ADULT CONTENT, PLEASE USE CAUTION WHEN VISUED AND ADVISORY SOME WEBSITES FEATURED IN THIS RANKING MAY CONTAIN ADULT CONTENT, PLEASE USE CAUTION WHEN VISUED AND ADVISORY SOME WEBSITES FEATURED IN THIS REPORTS.