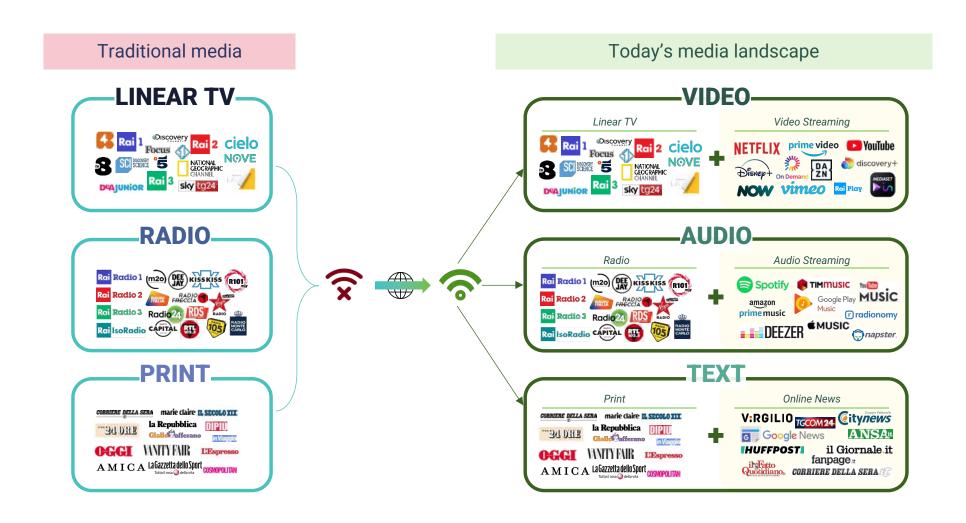

## Thanks to internet the ATL media landascape is changing

These traditional offline media are becoming «hybrid»

- TV
- Print (Newspapers, Magazines)
- Radio
- Billboards
- Cinema

#### Internet is not only a medium itself, but it works as an enabler for new digital platforms and content

#### The new media landscape:

#### **VIDEO**

Linear TV
Video streaming
Digital Out Of Home (DOOH)
Cinema

...

#### **AUDIO**

Radio
Web radio
Music streaming
Podcast

. . .

#### **TEXT**

Offline and online Press:

Newspaper

Newsmagazine

Traditional OOH

Display advertising

Search advertising

. . .