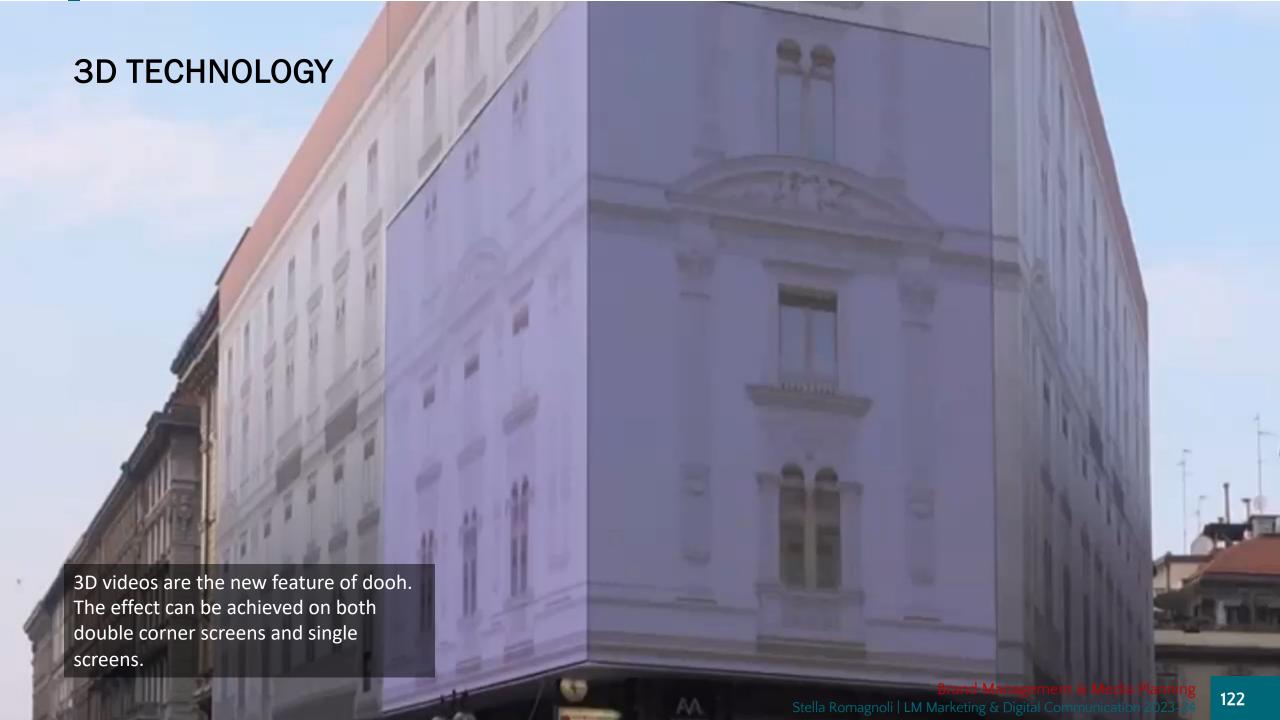

jor categories of outdoor advertising



## Outdoor advertising

- 1. Posters (30-sheet posters and 8-sheet posters)
  - Could be also illuminated.
  - They are excellent for market coverage, name recognition, and message or product reinforcement
  - In Italy you can plan them for **14 consecutive days** (there is a specific calendar)





#### Billboards

- 2. Billboards may be rotaries, permanent bulletins, or spectaculars.
  - They are one of the **largest outdoor format** with a standard size in U.S. of 14 feet high by 48 feet wide.
  - Usually illuminated, they are most often seen on freeways

- They present excellent visibility and could be extremely

impactful





# 3. Digital Out Of Home





#### Significant growth in 2023 for digital OOH inventory.



#### **DOOH solutions**







# Digital OOH could be spectacular with 3D Technology









#### 4. Street Furniture

Street furniture encompass benches, shelters, ect. to engage clients physically (branded spaces)











## 5. Transit

Bus, train, transit, railway station and airport advertising reaches commuters as they wait or ride.











#### 6. Wraps

There are also **taxi and bus wraps**, wrapped cars, **inside** of buses and trains or **building wraps** 

The number of creative idea using outdoor is amazing...











# 7. Ambient







To get the message out about a McDonald's free coffee promotion, a common streetlight was transformed into a giant carafe pouring a cup of coffee.



## 8 Stickering

Stickers of any size and shape, applied on common objects or surfaces











# Out Of Home