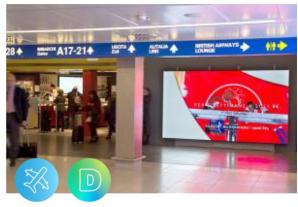

#### **VIDEO**

Linear TV
Video streaming
Digital Out Of Home (DOOH)
Cinema

...

# Advanced TV (addressable TV) adv is the new fronteer, where TV adv acquires Digital adv characteristics

Technological and data-driven business solutions which allows to show specific Adv, based on the characteristics of the family unit.

This term is used to emphasise advanced functionalities linked to granular targeting, interactivity, user tracking and measurement tools/techniques

Addressable TV ads can be delivered through cable, satellite and Internet Protocol Television (IPTV), OTT as well as set-top boxes (STBs)