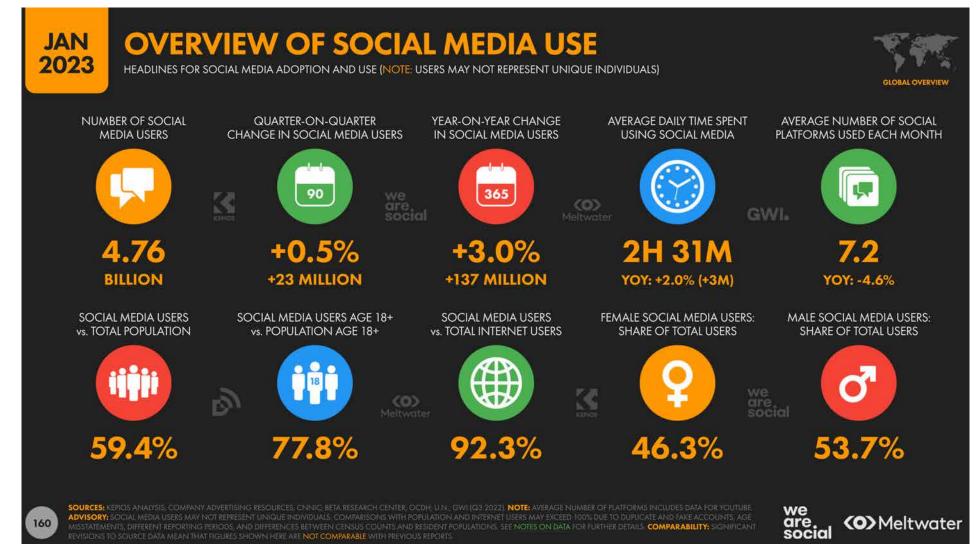

## 59% of the world population uses social media

#### Facebook is still the leader