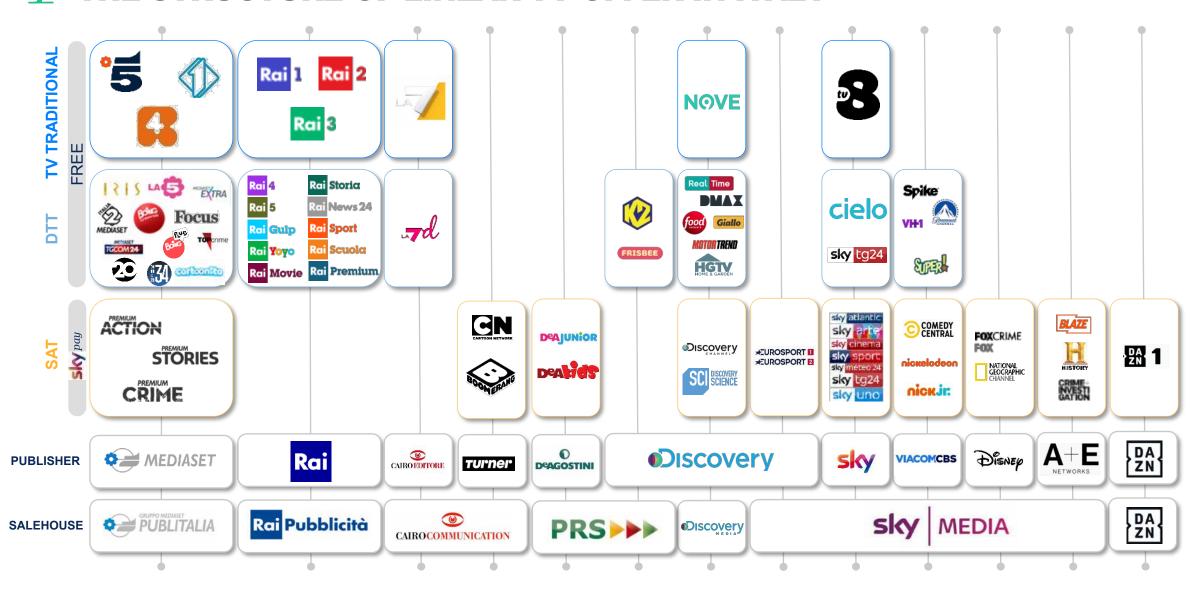

a raccolta delle informazioni di viewing, people, onoff, ecc)
- · Il Telecomando (per la segnalazione dei componenti in visione)

Il nuovo sistema si distingue dai precedenti, oltre per la tecnologia di rilevazione utilizzata, per essere un meter "chiamante" e non chiamato. Questa soluzione ha notevoli vantaggi, primo fra tutti quello di non causare alcun disturbo alla famiglia, in caso di guasto all'apparecchiatura di trasmissione.

Le informazioni raccolte dopo un processo di digitalizzazione e compressione, vengono trasmesse alla sede centrale ogni notte tra le 2 e le 5 del mattino (polling), ove vengono elaborate per essere diffuse alle 10 del mattino successivo.





## We can estimate the audience during the advertising breaks



42



#### THE STRUCTURE OF LINEAR TV OFFER IN ITALY





## RAI pubblicità





### You can download the price lists (Excel files)





## ...And look for price-list (for a 30" commercial) and audience estimate

| Tv I                | Linear - Listino TA       | BELLARE             |                                               |                   |               |         |              |         |        |            |            |            |            |            |            |            |            |            |            |            |            |            |            |
|---------------------|---------------------------|---------------------|-----------------------------------------------|-------------------|---------------|---------|--------------|---------|--------|------------|------------|------------|------------|----