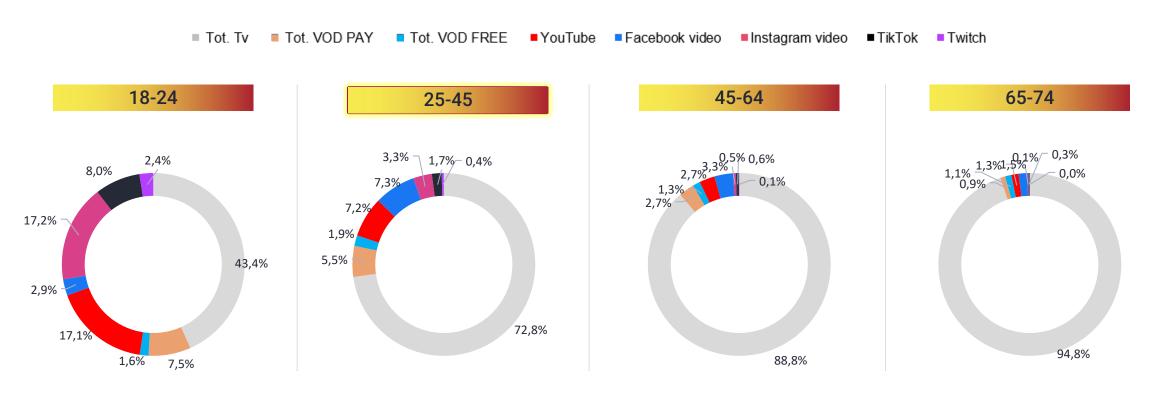

# Advanced TV (addressable TV) adv is the new fronteer, where TV adv acquires Digital adv characteristics

Technological and data-driven business solutions which allows to show specific Adv, based on the characteristics of the family unit.

This term is used to emphasise advanced functionalities linked to granular targeting, interactivity, user tracking and measurement tools/techniques

Addressable TV ads can be delivered through cable, satellite and Internet Protocol Television (IPTV), OTT as well as set-top boxes (STBs)

# One of the main advantages is that you can reach millions of people at the same time with an ad (with linear TV)