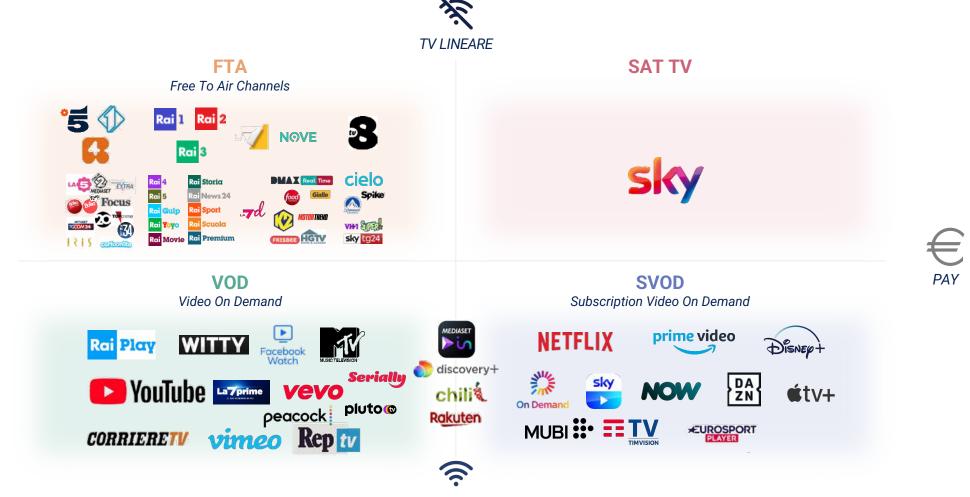

# The technological evolution of TV involves a fragmented landscape, constantly expanding content and platforms

**FREE** 

# Thanks to internet connection, the TV content can live in a linear or on demand on various devices connected to the internet

each single extension of traditional television that adds editorial and/ or advertising content making them available in different ways from linear broadcasting

#### THE STRUCTURE OF LINEAR TV OFFER IN ITALY