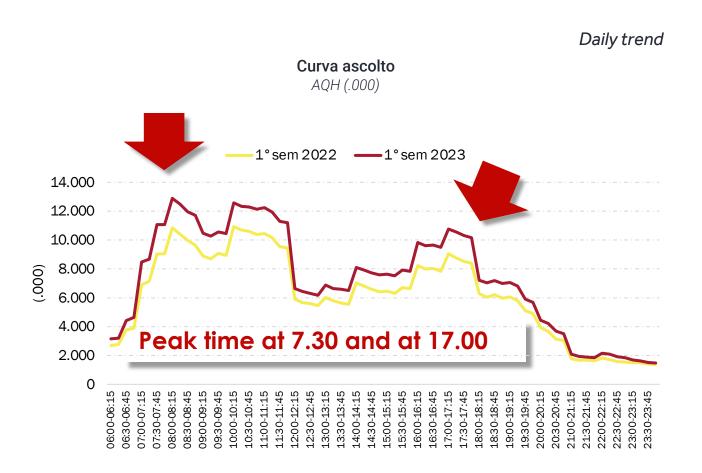

# Linear TV attracts less and less the younger age groups, who devote most of their time to online videos

#### Time spent daily on video content

%share