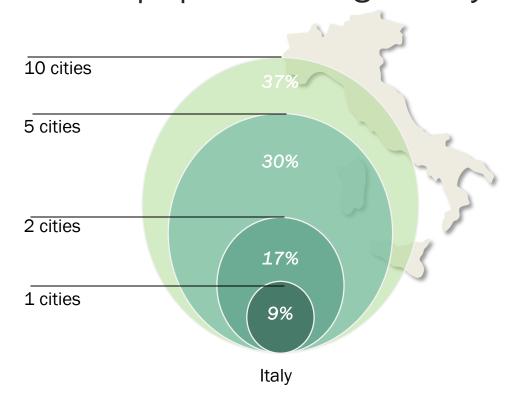

# Media investments in Italy

## Trend in advertising expenditures in Italy

# 2022 was the first year in Italy in which the share of digital investments exceeded television ones

How do you explain this media investments mix?