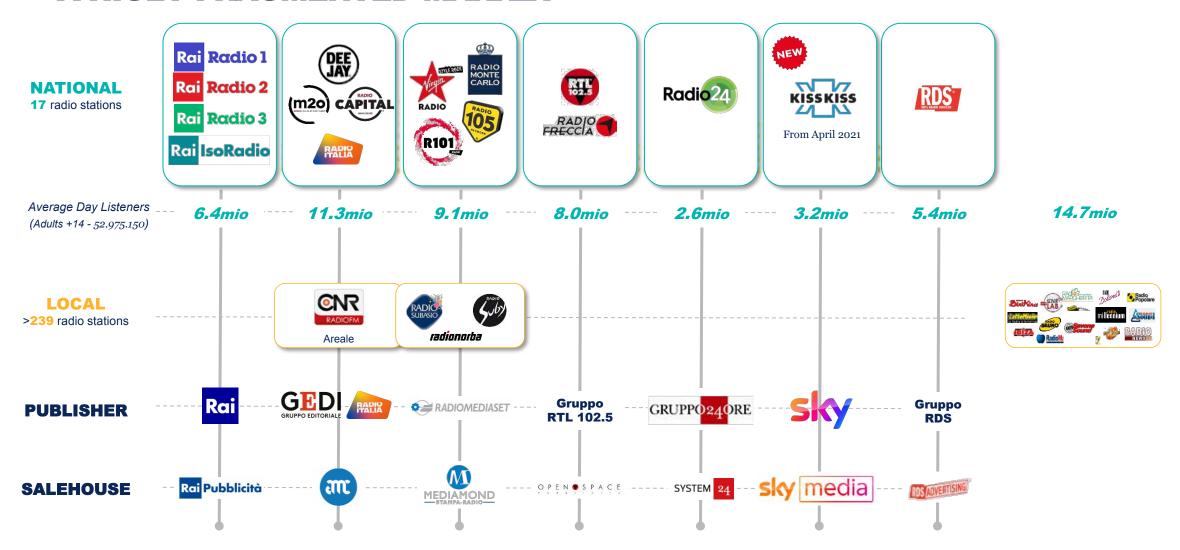

SEMESTRE RADIOTER 2021                       | 70 70 0 0 0 0 0 0 0                                   |
| (clicca per scaricare l'intero volume in formato .zip) | (clicca per visualizzare il capitolo in formato .pdf) |
|                                                        | 2 - ASCOLTATORI PER FASCE ORARIE DI TRE ORE           |
|                                                        | (clicca per visualizzare il capitolo in formato .pdf) |
|                                                        | PDF                                                   |
|                                                        | 3 - ASCOLTATORI PER FASCIA DI LIN'ORA                 |





## Planning & buying advertising on radio



## LIVE RADIO: THE STRUCTURE OF THE OFFER - A HIGLY FRAGMENTED MARKET





### How to plan a radio advertising campaign

- Usually by flighting of 2–3 weeks, purchasing packages of commercials on a daily rotation (8/10 commercials per day per broadcaster, minimum 6)
- You can reach pressures similar to those on television (500 GRP's per week)
- It takes a lot of attendance to overcome the crowding
- Radio is an excellent medium of soliciting and maintaining the television campaigns awareness, so it is used effectively alternating it with TV flights



## An esample of radio rate price

#### DISPLAY **RADIO**

#### **ROTAZIONE** 6 SPOT DA 30" AL GIORNO PER 1 SETTIMANA

|                   | Tariffa per spot             |                              |  |  |  |  |  |  |  |
|-------------------|------------------------------|------------------------------|--|--|