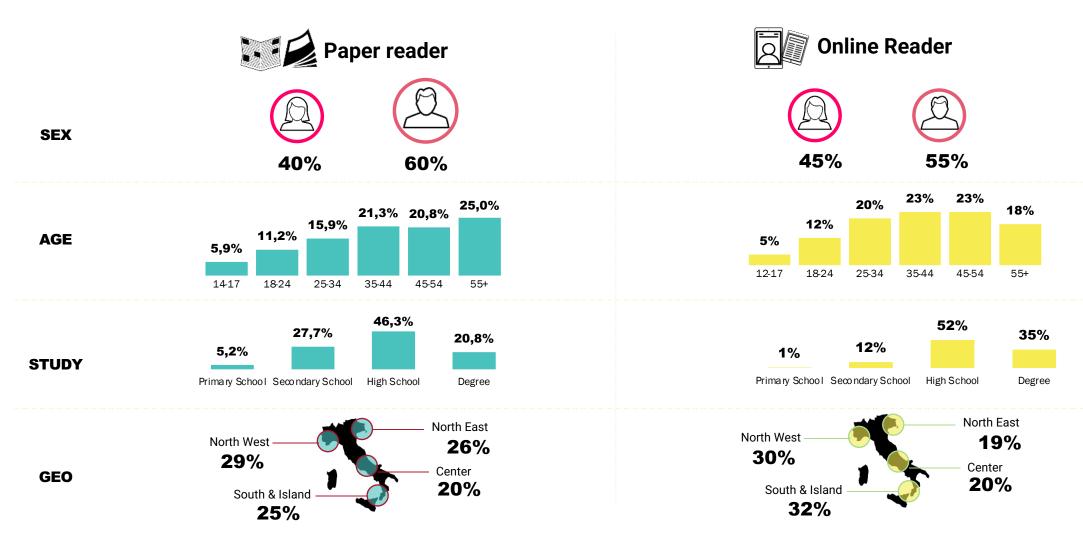

tabellare: 30" + 15"

Periodo: 16-29 novembre - 7 novembre - 20 dicembre 2014

#### **DATI GENERALI**

Totale comunicati piano: 2.342

Fonte: Audiradio 2013

#### **RISULTATI DI COMUNICAZIONE**

Target: Adulti + 14 anni
Entità: 46.229.000

 Grp
 Copertura
 Oth

 1656
 85,1
 19,5

Target: Impresa Semplice Entità: 3.304.000

 Grp
 Copertura
 Oth

 2469
 91,7
 26,9



Text advertising and the power of information





## The entire sector of newspapers and periodical press has been affected for years by a negative trend both in terms of the number of readers and distributed copies





## Online news: websites of paper newspapers are at the top of the list

#### Top online news sites







## Online newspaper readers are more evenly distributed between men and women and tend to be younger





## La Gazzetta dello Sport is the most read newspaper, Sorrisi e Canzoni TV the weekly and Focus the monthly







Fonte: elaborazione OMG su dati Audipress 2023/Il carta e/o replica - Individui 14+; Var% vs edizione Audipress 2022/Il carta e/o replica Lettori nel giorno medio per quotidiani, negli ultimi 7 giorni per settimanali e negli ultimi 30 giorni per mensili

Var%



## Why should we plan advertising on the press?

- Newspapers are the media of stakeholders. The so called "top 10%" read newspapers.
- 2. They are targeted. Newspapers have a specific geographical coverage, magazines target almost every conceivable consumer or business market/audience from music or auto or wine enthusiasts...
- 3. It is possible to explain products or service in detail



Newspapers are read by t