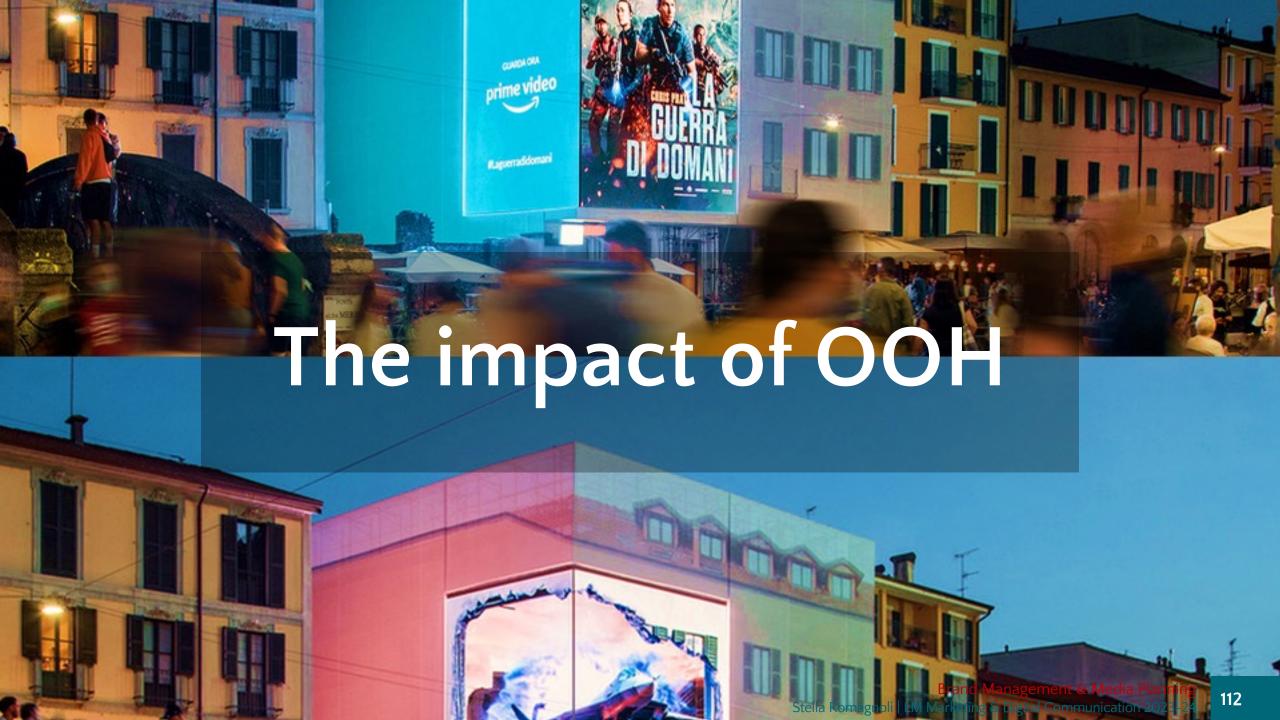

|          |               |                |             |            |             |               |             |  |
| TOTALE NETTO                                 |                        | ]           |            |     |                | 50.423,53            |                         | 20            |           |             |          | 3.029,41      |                |             |            | 23.829,41   |               |             |  |
| TOTALE NET NET                               |                        | ]           |            |     |                |                      | 42.860,00               |               |           |             | 19       | 9.575,00      |                |             |            | 20.255,00   |               |             |  |





#### What is OOH?

For **Out of Home** we mean everything that's out of our house: **billboards**, but also **video**, **ambient advertising**, etc.







# After TV, billboards attract the maximum attention of the public, especially the ones on the go. Most of the people living in large cities are often moving



%pen - quite/a lot

23%

17% 17%

15%

TV Billboards Radio Newspaper Internet /magazine

42%

of people pay attention to touchpoints video while being on the move



29%

Underground

screens

0 0

十

9%

19%

TV/monitor Screens in on the bus the airport

73%

People living in cities with more than 500.000 inhabitants who are on the move everyday



Fonte: Elaborazioni OMG su dati TSSP 2023/B (Apr 2022-Mar 2023)



### Those who are often on the move have an high qualitative