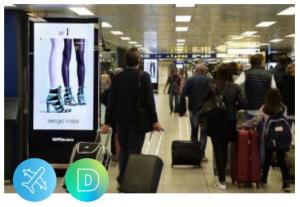

## Thanks to internet the ATL media landascape is changing

These traditional offline media are becoming «hybrid»

- TV
- Print (Newspapers, Magazines)
- Radio
- Billboards
- Cinema

#### Internet is not only a medium itself, but it works as an enabler for new digital platforms and content

#### The new media landscape: