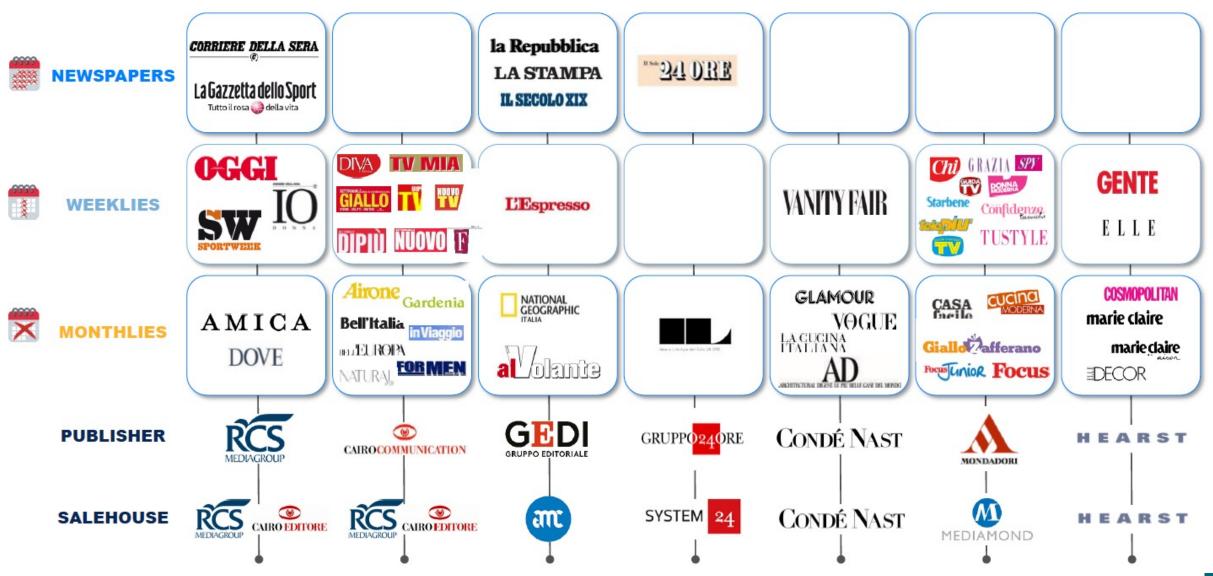

.005  | 227       | 40.445  |
| CORRIERE SPORT-STADIO LUN. | Corriere Dello Sport Srl                  | Quotidiano         | 35          |      | 2021 | 10             | DMS           | 4           | 124.400                        | 50.503                                             | 31                                 | 1.006  | 225       | 51.765  |



### **Audipress survey**

- Audipress provides readership data and information on readers for major newspapers and magazines in Italy.
- Every year about 40,000 personal interviews are conducted on a sample of the Italian adult population (14 years and over) + a single source panel from of 16,000 people.
- Data is published three times a year: in February, May and September.

#### group"L

#### PRINT: THE STRUCTURE OF THE OFFER IN ITALY





## Let's look for CairoRCS Media to see the options for Corriere della Sera





### We can check the different formats available





### Advertising formats on the press

## Press formats are very flexible, especially in newspapers On magazines we usually buy pages, double pages or half pages.



mm 135,5x201

mm 182x201

Junior page

Mezza pag. oriz.

mm 275x404

mm 275x64





### Press price lists examples



#### QUOTIDIANI E SUPPLEMENTI FORMATO QUOTIDIANO

| ta             | Formato         | Costo indicativo |
|----------------|-----------------|------------------|
|                | pagina intera   | 20.000 €         |
| La Repubblica  | 1/2 pagina o jp | 14.000 €         |
|                | quarto o piede  | 8.000 €          |
|                | pagina intera   | 15.000 €