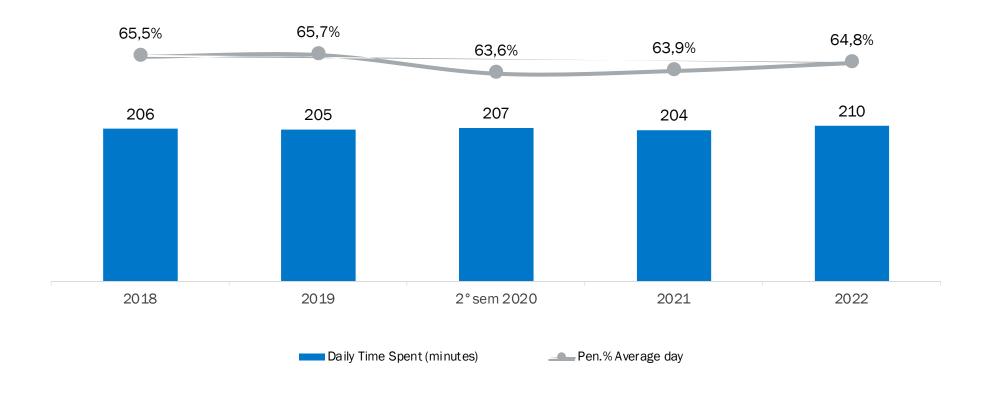

#### Daily time spent with media

The average amount of time each day that internet users aged 16 to 64 spend with different kinds of media and devices

LISTENING TO

\*Notes: television time includes broadcast (linear) television and content delivered via streaming and video-on-demand services. Use of different devices and consumption of different media may occur concurrently

Source: We Are Social «Digital 2022 Global Overview» and «Digital 2022 Italia», January 2022. Data from GlobalWebIndex (Q3 2021). Figures represent the findings of a broad survey of internet users aged 16 to 64