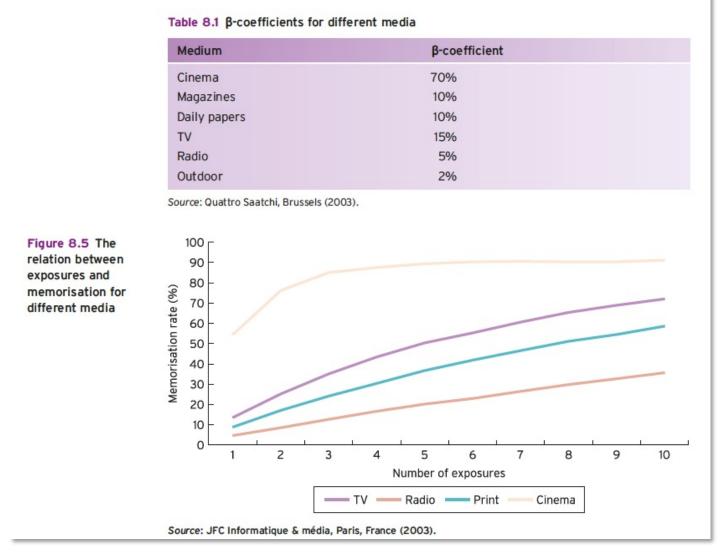

# But what about the characteristics of video advertising?

Video is the most effective advertising format

## **Expressive capabilities**

- The most obvious advantage of video advertising is the opportunity to use **sight**, **sound**, **color and motion in commercials**.
- We can create emotional commercial, make product demo, or show people in situations in which they can identify

# One of the main advantages is that you can reach millions of people at the same time with an ad (with linear TV)

## Drawbacks of video ads

- Limited exposure time (we must say one thing at the time)
- Poor placement of ads (within or between TV programs, or as invasive prerolls)
- Cluttered airways
- High costs of TV advertising