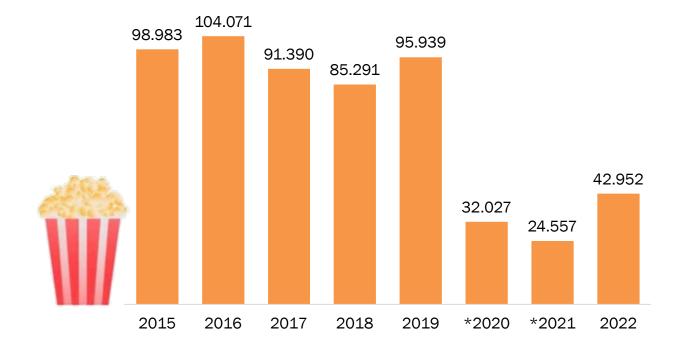

# Linear TV attracts less and less the younger age groups, who devote most of their time to online videos

#### Time spent daily on video content

%share