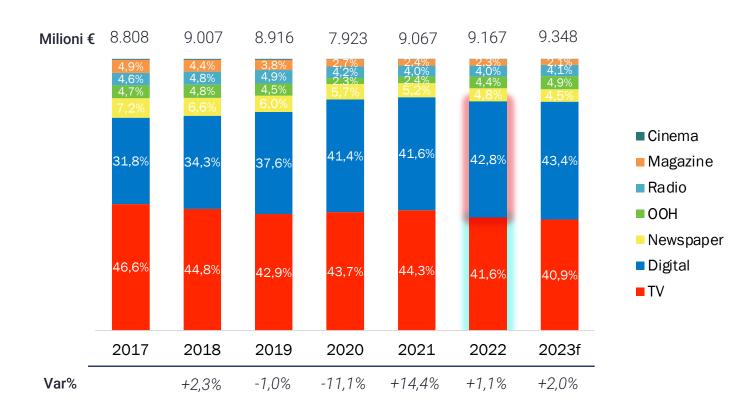

# 2022 was the first year in Italy in which the share of digital investments exceeded television ones

How do you explain this media investments mix?