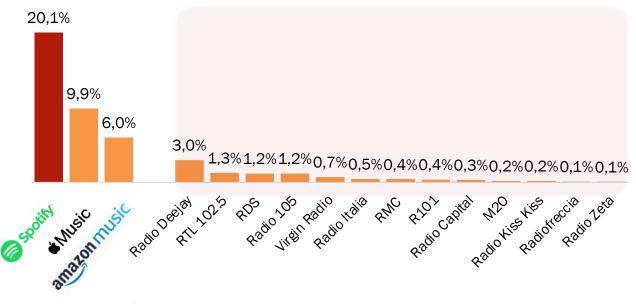

o transmission in which analogue audio is converted to a digital signal and transmitted over a channel assigned in the frequency range AM or (more usually) FM



## Radio reaches almost 65% of the adult population every day

#### Radio listeners (average day)

%pen - Adults 14+





### The listening curve is complementary to the TV one





## We mostly listen to radio while driving

#### Listeners per device

Ascoltatori nel giorno medio (.000) - %var y.o.y.





### Radio stations audience in Italy





## The growing demand for personalized content leads self-made playlists to become the preferred way to listen to audio content

### "What types of audio content do you prefer to listen to?"

%respondents -Adults online 16-64

#### Reach month per website

%pen monthly - Adults 18-74





Source: OMG elaborations on GWI - Adults 16-64, 2021 data and Audiweb Jan-Dec 2021; Target: Adults 18-74; Total Web (Browser + App)



## Spotify is the leader





## 21% of internet users worldwide listen to podcasts





## Podcasts' offer and demand in Italy is growing, due also to its ability to entertain people while they are engaged in other activities, such as domestic activities









Fonte: Elaborazioni OMG su dati Nielsen 2021 - Adulti 18+ internet users and Spotify "The State of Podcasting" Oct-2021



## The preferred platform is Spotify

%pen - Base: Internet users 18-64





## As the digital audio market rises, the adoption of connected audio devices grows. 1 out of 4 internet users owns a Smart Speaker, which is used for different purposes

#### 3 main activities on S