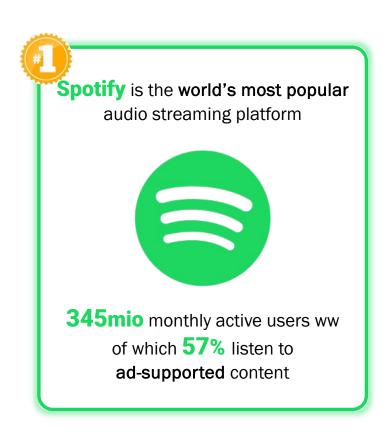

# Radio reaches almost 65% of the adult population every day

#### Radio listeners (average day)

%pen - Adults 14+





### The listening curve is complementary to the TV one





## We mostly listen to radio while driving

#### Listeners per device

Ascoltatori nel giorno medio (.000) - %var y.o.y.





### Radio stations audience in Italy





## The growing demand for personalized content leads self-made playlists to become the preferred way to listen to audio content

### "What types of audio content do you prefer to listen to?"

%respondents -Adults online 16-64

#### Reach month per website

%pen monthly - Adults 18-74





Source: OMG elaborations on GWI - Adults 16-64, 2021 data and Audiweb Jan-Dec 2021; Target: Adults 18-74; Total Web (Browser + App)



## Spotify is the leader





## 21% of internet users worldwide listen to podcasts





## Podcasts' offer and demand in Italy is growing, due also to its ability to entertain people while they are engaged in other activities, such as domestic activities









Fonte: Elaborazioni OMG su dati Nielsen 2021 - Adulti 18+ internet users and Spotify "The State of Podcasting" Oct-2021



## The preferred platform is Spotify

%pen - Base: Internet users 18-64





## As the digital audio market rises, the adoption of connected audio devices grows. 1 out of 4 internet users owns a Smart Speaker, which is used for different purposes

#### 3 main activities on Smart Speaker

%pen - Base: Smart Speaker owners

**25%** 

of internet users own a **Smart Speaker** (8% in 2019)



Listening to audio content

**85%** music

**8