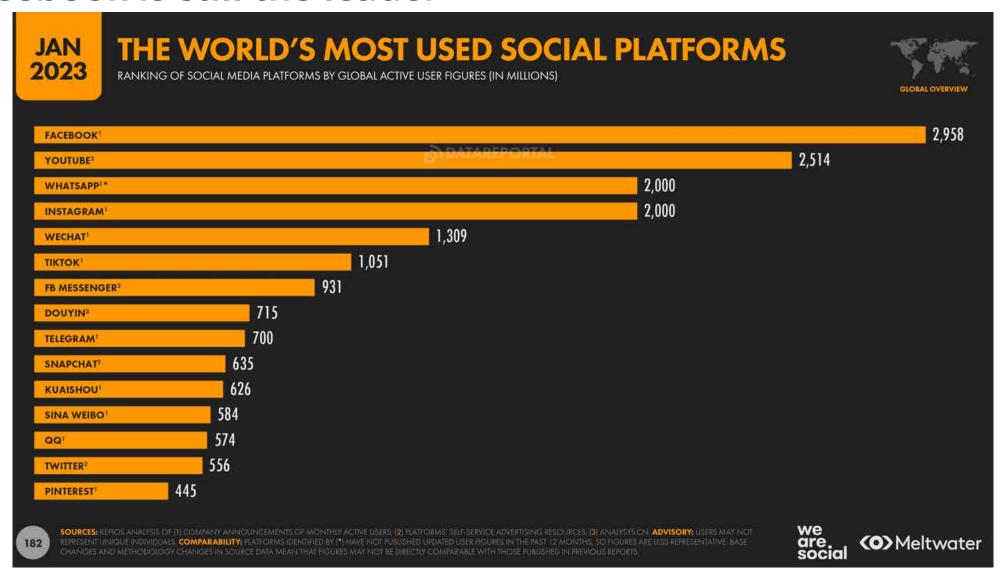

## Google, Youtube and Facebook are the most visited websites

JAN 2023

## 59% of the world population uses social media

#### Facebook is still the leader